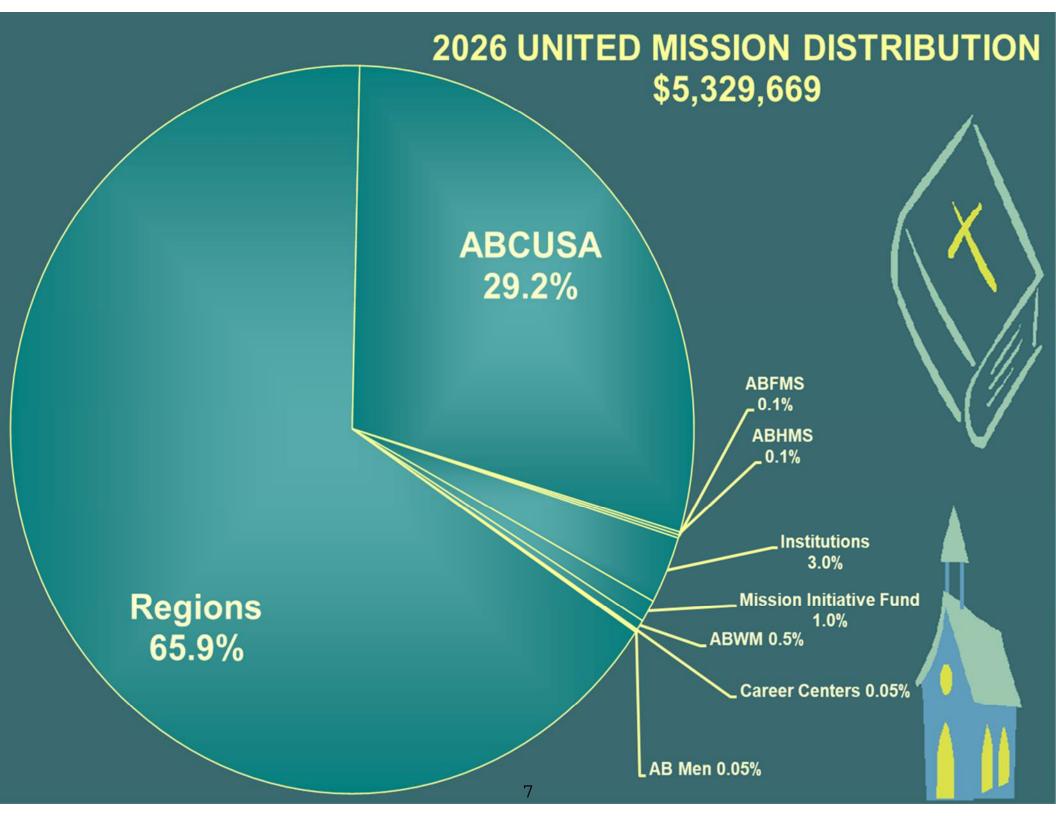

| 2025/2026 United Mission Proposed Distribution |                                       |                         |             |                         |                                        |                         |                                       |                         |                                     |                         | MC CON                              |                         |
|------------------------------------------------|---------------------------------------|-------------------------|-------------|-------------------------|----------------------------------------|-------------------------|---------------------------------------|-------------------------|-------------------------------------|-------------------------|-------------------------------------|-------------------------|
|                                                | 2023~5.15%<br>Estimated<br>Allocation | Percent Total<br>Income | 2023 Actual | Percent Total<br>Income | 2024 ~3.00%<br>Estimated<br>Allocation | Percent Total<br>Income | 2025~3.00%<br>Estimated<br>Allocation | Percent Total<br>Income | 2026 ~3%<br>Estimated<br>Allocation | Percent Total<br>Income | 2027 ~3%<br>Estimated<br>Allocation | Percent Total<br>Income |
| UNITED MISSION                                 | 5,619,792                             |                         | 5,839,626   |                         | 5,664,437                              |                         | 5,494,504                             |                         | 5,329,669                           |                         | 5,169,779                           |                         |
| INSTITUTIONS - Kansas/ABCW                     | 168,594                               | 3.00%                   | 185,957     | 3.18%                   | 169,933                                | 3.00%                   | 164,835                               | 3.00%                   | 159,890                             | 3.00%                   | 155,093                             | 3.00%                   |
| UM Less Institutions                           | 5,451,198                             | 97.00%                  | 5,653,669   | 96.82%                  | 5,494,504                              | 97.00%                  | 5,329,669                             | 97.00%                  | 5,169,779                           | 97.00%                  | 5,014,686                           | 97.00%                  |
| 15% LOVE GIFT - ABWM                           | 25,289                                | 0.45%                   | 28,294      | 0.48%                   | 25,490                                 | 0.45%                   | 24,725.27                             | 0.45%                   | 23,983.51                           | 0.45%                   | 23,264.01                           | 0.45%                   |
| UM Less Love Gift                              | 5,425,909                             | 96.55%                  | 5,625,375   | 96.33%                  | 5,469,014                              | 96.55%                  | 5,304,944                             | 96.55%                  | 5,145,795                           | 96.55%                  | 4,991,422                           | 96.55%                  |
| 1% MISSION INITIATIVE FUND                     | 56,198                                | 1.00%                   | 58,396      | 1.00%                   | 56,644                                 | 1.00%                   | 54,945                                | 1.00%                   | 53,297                              | 1.00%                   | 51,698                              | 1.00%                   |
| UM Less Mission Initiative Fund                | 5,369,711                             | 95.55%                  | 5,566,979   | 95.33%                  | 5,412,370                              | 95.55%                  | 5,249,999                             | 95.55%                  | 5,092,499                           | 95.55%                  | 4,939,724                           | 95.55%                  |
| REGIONS RETURN PERCENTAGE                      | 3,703,443                             | 65.90%                  | 3,848,314   | 65.90%                  | 3,732,864                              | 65.90%                  | 3,620,878                             | 65.90%                  | 3,512,252                           | 65.90%                  | 3,406,884                           | 65.90%                  |
| UM Less Region Returns                         | 1,666,268                             | 29.65%                  | 1,718,665   | 29.43%                  | 1,679,506                              | 29.65%                  | 1,629,120                             | 29.65%                  | 1,580,247                           | 29.65%                  | 1,532,839                           | 29.65%                  |
| 1% NET UM TO ABCUSA (EBA)                      | 562                                   | 0.01%                   | 584         | 0.01%                   | 566                                    | 0.01%                   | 549                                   | 0.01%                   | 533                                 | 0.01%                   | 517                                 | 0.01%                   |
| UM Less 1% Net UM to AB CUSA                   | 1,665,706                             | 29.64%                  | 1,718,081   | 29.42%                  | 1,678,939                              | 29.64%                  | 1,628,571                             | 29.64%                  | 1,579,714                           | 29.64%                  | 1,532,322                           | 29.64%                  |
| NATIONAL PARTNER SUPPORT                       |                                       |                         |             |                         |                                        |                         |                                       |                         |                                     |                         |                                     |                         |
| ABHMS                                          | 7,500                                 | 0.13%                   | 7,500       | 0.13%                   | 7,500                                  | 0.13%                   | 7,500                                 | 0.14%                   | 7,500                               | 0.14%                   | 7,500                               | 0.15%                   |
| ABFMS                                          | 7,500                                 | 0.13%                   | 7,500       | 0.13%                   | 7,500                                  | 0.13%                   | 7,500                                 | 0.14%                   | 7,500                               | 0.14%                   | 7,500                               | 0.15%                   |
| American Baptist Men                           | 2,500                                 | 0.04%                   | 2,500       | 0.04%                   | 2,500                                  | 0.04%                   | 2,500                                 | 0.05%                   | 2,500                               | 0.05%                   | 2,500                               | 0.05%                   |
| AB Historical Soc.                             | 2,500                                 | 0.04%                   | 2,500       | 0.04%                   | 2,500                                  | 0.04%                   | 2,500                                 | 0.05%                   | 2,500                               | 0.05%                   | 2,500                               | 0.05%                   |
| Career Centers                                 | 2,500                                 | 0.04%                   | 2,500       | 0.04%                   | 2,500                                  | 0.04%                   | 2,500                                 | 0.05%                   | 2,500                               | 0.05%                   | 2,500                               | 0.05%                   |
| TOTAL NATIONAL PARTNERS                        | 22,500                                | 0.40%                   | 22,500      | 0.39%                   | 22,500                                 | 0.40%                   | 22,500                                | 0.41%                   | 22,500                              | 0.42%                   | 22,500                              | 0.44%                   |
| ABCUSA*                                        | 1,643,206                             | 29.24%                  | 1,695,581   | 29.04%                  | 1,656,439                              | 29.24%                  | 1,606,071                             | 29.23%                  | 1,557,214                           | 29.22%                  | 1,509,822                           | 29.20%                  |
|                                                |                                       |                         |             |                         | 1                                      |                         |                                       |                         |                                     |                         |                                     |                         |
| TOTAL UNITED MISSION                           | 5,619,792                             | 100.00%                 | 5,839,626   | 100%                    | 5,664,437                              | 100.00%                 | 5,494,504                             | 100.00%                 | 5,329,669                           | 100.00%                 | 5,169,779                           | 100.00%                 |