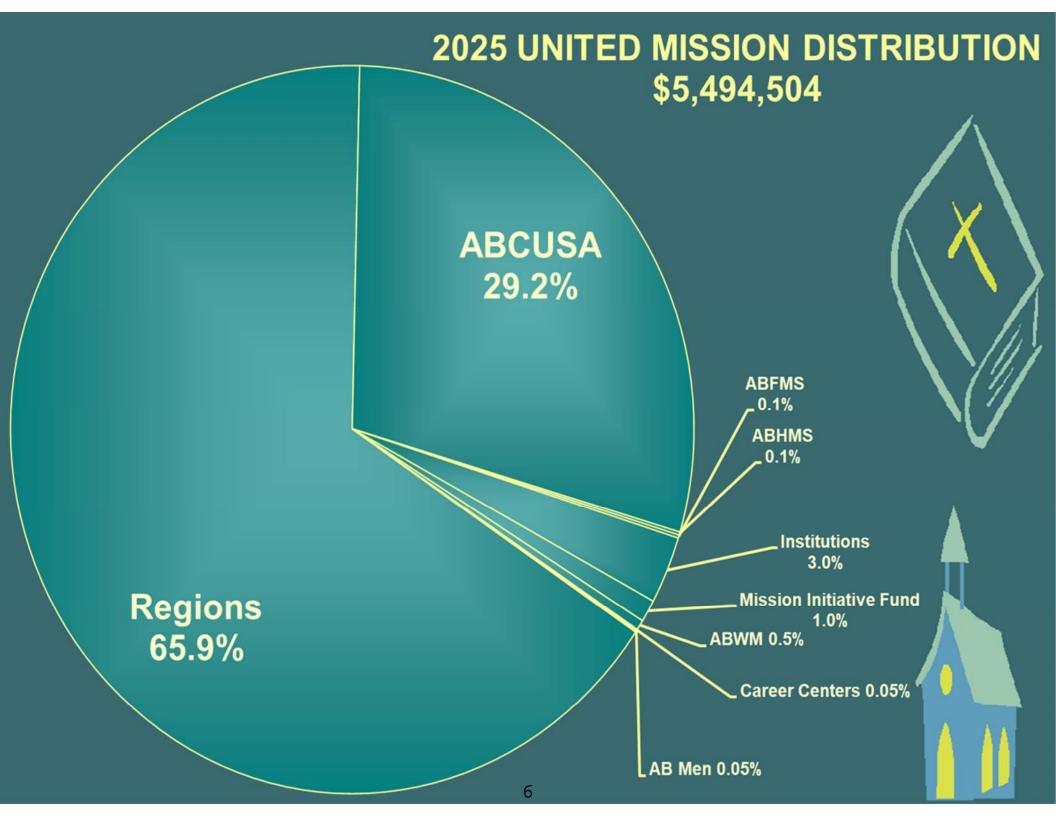

| 2025/2026 United Mission Proposed Distribution |                                       |                         |             |                         |                                        |                         |                                       |                         |                                     |                         | MC CON                              |                         |
|------------------------------------------------|---------------------------------------|-------------------------|-------------|-------------------------|----------------------------------------|-------------------------|---------------------------------------|-------------------------|-------------------------------------|-------------------------|-------------------------------------|-------------------------|
|                                                | 2023~5.15%<br>Estimated<br>Allocation | Percent Total<br>Income | 2023 Actual | Percent Total<br>Income | 2024 ~3.00%<br>Estimated<br>Allocation | Percent Total<br>Income | 2025~3.00%<br>Estimated<br>Allocation | Percent Total<br>Income | 2026 ~3%<br>Estimated<br>Allocation | Percent Total<br>Income | 2027 ~3%<br>Estimated<br>Allocation | Percent Total<br>Income |
| UNITED MISSION                                 | 5,619,792                             |                         | 5,839,626   |                         | 5,664,437                              |                         | 5,494,504                             |                         | 5,329,669                           |                         | 5,169,779                           |                         |
| INSTITUTIONS - Kansas/ABCW                     | 168,594                               | 3.00%                   | 185,957     | 3.18%                   | 169,933                                | 3.00%                   | 164,835                               | 3.00%                   | 159,890                             | 3.00%                   | 155,093                             | 3.00%                   |
| UM Less Institutions                           | 5,451,198                             | 97.00%                  | 5,653,669   | 96.82%                  | 5,494,504                              | 97.00%                  | 5,329,669                             | 97.00%                  | 5,169,779                           | 97.00%                  | 5,014,686                           | 97.00%                  |
| 15% LOVE GIFT - ABWM                           | 25,289                                | 0.45%                   | 28,294      | 0.48%                   | 25,490                                 | 0.45%                   | 24,725.27                             | 0.45%                   | 23,983.51                           | 0.45%                   | 23,264.01                           | 0.45%                   |
| UM Less Love Gift                              | 5,425,909                             | 96.55%                  | 5,625,375   | 96.33%                  | 5,469,014                              | 96.55%                  | 5,304,944                             | 96.55%                  | 5,145,795                           | 96.55%                  | 4,991,422                           | 96.55%                  |
| 1% MISSION INITIATIVE FUND                     | 56,198                                | 1.00%                   | 58,396      | 1.00%                   | 56,644                                 | 1.00%                   | 54,945                                | 1.00%                   | 53,297                              | 1.00%                   | 51,698                              | 1.00%                   |
| UM Less Mission Initiative Fund                | 5,369,711                             | 95.55%                  | 5,566,979   | 95.33%                  | 5,412,370                              | 95.55%                  | 5,249,999                             | 95.55%                  | 5,092,499                           | 95.55%                  | 4,939,724                           | 95.55%                  |
| REGIONS RETURN PERCENTAGE                      | 3,703,443                             | 65.90%                  | 3,848,314   | 65.90%                  | 3,732,864                              | 65.90%                  | 3,620,878                             | 65.90%                  | 3,512,252                           | 65.90%                  | 3,406,884                           | 65.90%                  |
| UM Less Region Returns                         | 1,666,268                             | 29.65%                  | 1,718,665   | 29.43%                  | 1,679,506                              | 29.65%                  | 1,629,120                             | 29.65%                  | 1,580,247                           | 29.65%                  | 1,532,839                           | 29.65%                  |
| 1% NET UM TO ABCUSA (EBA)                      | 562                                   | 0.01%                   | 584         | 0.01%                   | 566                                    | 0.01%                   | 549                                   | 0.01%                   | 533                                 | 0.01%                   | 517                                 | 0.01%                   |
| UM Less 1% Net UM to AB CUSA                   | 1,665,706                             | 29.64%                  | 1,718,081   | 29.42%                  | 1,678,939                              | 29.64%                  | 1,628,571                             | 29.64%                  | 1,579,714                           | 29.64%                  | 1,532,322                           | 29.64%                  |
| NATIONAL PARTNER SUPPORT                       |                                       |                         |             |                         |                                        |                         |                                       |                         |                                     |                         |                                     |                         |
| ABHMS                                          | 7,500                                 | 0.13%                   | 7,500       | 0.13%                   | 7,500                                  | 0.13%                   | 7,500                                 | 0.14%                   | 7,500                               | 0.14%                   | 7,500                               | 0.15%                   |
| ABFMS                                          | 7,500                                 | 0.13%                   | 7,500       | 0.13%                   | 7,500                                  | 0.13%                   | 7,500                                 | 0.14%                   | 7,500                               | 0.14%                   | 7,500                               | 0.15%                   |
| American Baptist Men                           | 2,500                                 | 0.04%                   | 2,500       | 0.04%                   | 2,500                                  | 0.04%                   | 2,500                                 | 0.05%                   | 2,500                               | 0.05%                   | 2,500                               | 0.05%                   |
| AB Historical Soc.                             | 2,500                                 | 0.04%                   | 2,500       | 0.04%                   | 2,500                                  | 0.04%                   | 2,500                                 | 0.05%                   | 2,500                               | 0.05%                   | 2,500                               | 0.05%                   |
| Career Centers                                 | 2,500                                 | 0.04%                   | 2,500       | 0.04%                   | 2,500                                  | 0.04%                   | 2,500                                 | 0.05%                   | 2,500                               | 0.05%                   | 2,500                               | 0.05%                   |
| TOTAL NATIONAL PARTNERS                        | 22,500                                | 0.40%                   | 22,500      | 0.39%                   | 22,500                                 | 0.40%                   | 22,500                                | 0.41%                   | 22,500                              | 0.42%                   | 22,500                              | 0.44%                   |
| ABCUSA*                                        | 1,643,206                             | 29.24%                  | 1,695,581   | 29.04%                  | 1,656,439                              | 29.24%                  | 1,606,071                             | 29.23%                  | 1,557,214                           | 29.22%                  | 1,509,822                           | 29.20%                  |
|                                                |                                       |                         |             |                         | 1                                      |                         |                                       |                         |                                     |                         |                                     |                         |
| TOTAL UNITED MISSION                           | 5,619,792                             | 100.00%                 | 5,839,626   | 100%                    | 5,664,437                              | 100.00%                 | 5,494,504                             | 100.00%                 | 5,329,669                           | 100.00%                 | 5,169,779                           | 100.00%                 |