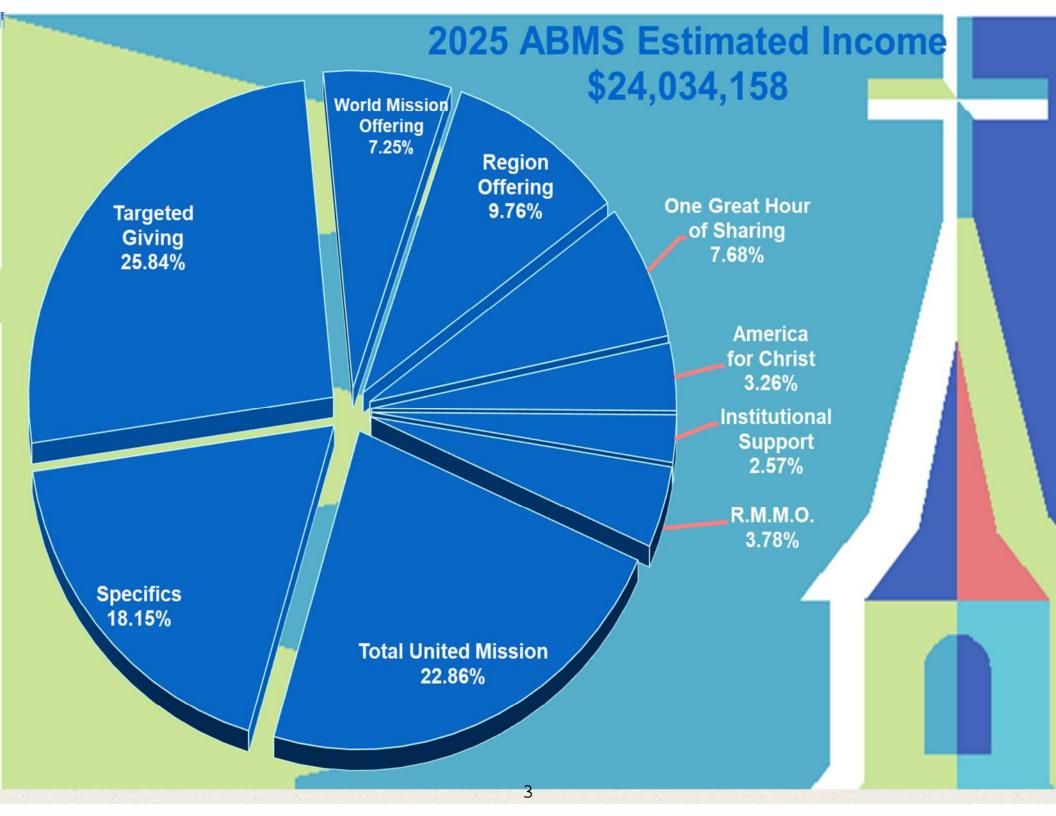

#### American Baptist Mission Support ESTIMATED INCOME

| GIVING CATEGORY                              | 2025<br>PROJECTED | 2024<br>PROJECTED | 2023<br>ACTUAL | 2022<br>ACTUAL | 2021<br>ACTUAL | 2020<br>ACTUAL | 2019<br>ACTUAL |
|----------------------------------------------|-------------------|-------------------|----------------|----------------|----------------|----------------|----------------|
| Total United Mission                         | 5,494,504         | \$5,369,882       | 5,839,471      | 5,950,008      | \$6,343,239    | \$6,277,390    | \$6,931,866    |
| America for Christ                           | 827,560           | \$785,183         | 835,426        | 882,869        | \$813,232      | \$756,142      | \$963,287      |
| One Great Hour of Sharing                    | 1,650,034         | \$1,850,000       | 1,584,608      | 2,800,477      | \$2,013,935    | \$1,422,593    | \$1,352,693    |
| World Mission Offering                       | 1,628,179         | \$1,745,943       | 1,645,952      | 1,768,284      | \$1,811,695    | \$1,735,722    | \$1,877,959    |
| Retired Ministers & Missionaries<br>Offering | 997,237           | \$910,261         | 965,568        | 1,107,080      | \$862,548      | \$893,215      | \$1,014,763    |
| Region Offering                              | 2,304,025         | \$2,349,087       | 2,240,540      | 2,735,951      | \$2,246,945    | \$2,238,565    | \$1,923,999    |
| Institutional Support                        | 574,421           | \$619,842         | 575,605        | 644,057        | \$629,418      | \$691,861      | \$1,331,215    |
| Specifics                                    | 4,361,289         | \$4,223,684       | 4,454,660      | 4,398,070      | \$4,505,747    | \$4,537,461    | \$5,075,248    |
| Targeted Giving                              | 6,196,908         | \$6,220,652       | 6,258,873      | 6,302,145      | \$6,914,992    | \$5,524,317    | \$5,874,348    |
| TOTAL ABMS                                   | 24,034,158        | 24,074,534        | 24,400,703     | 26,588,941     | \$26,141,751   | \$24,077,266   | \$26,345,378   |