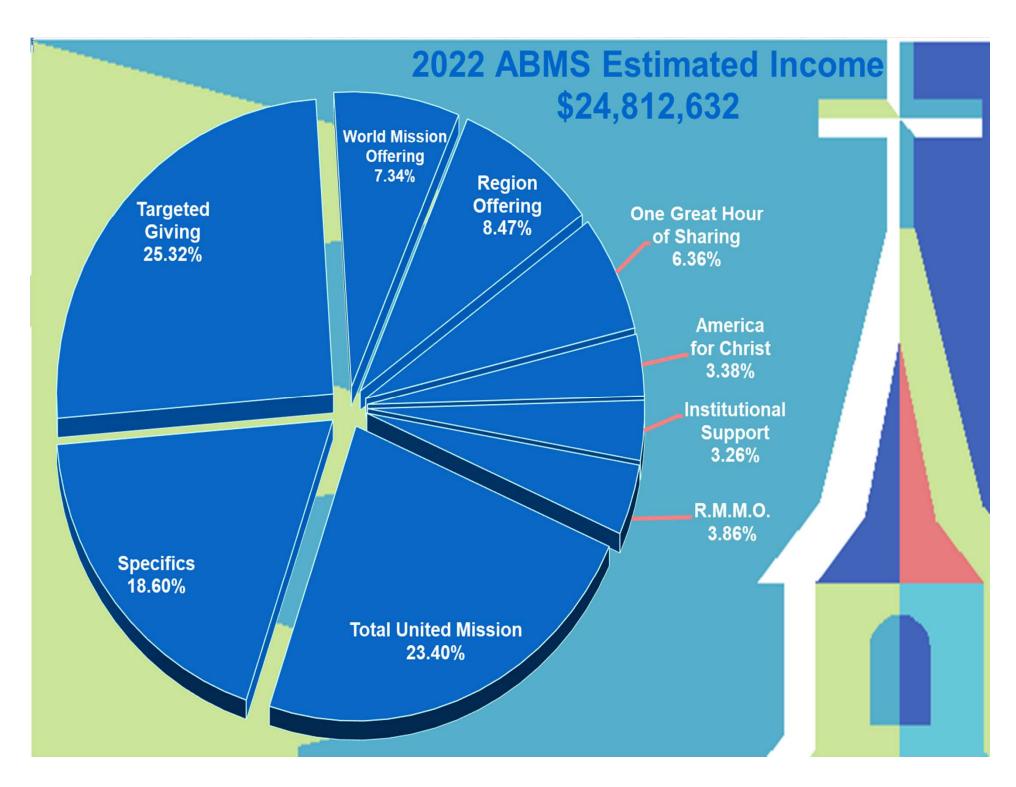

## American Baptist Mission Support ESTIMATED INCOME

| GIVING CATEGORY                                                                                             | 2022<br>PROJECTED | 2021<br>PROJECTED | 2020<br>ACTUAL | 2019<br>ACTUAL | 2018<br>ACTUAL | 2017<br>ACTUAL | 2016<br>ACTUAL |
|-------------------------------------------------------------------------------------------------------------|-------------------|-------------------|----------------|----------------|----------------|----------------|----------------|
| Total United Mission                                                                                        | 5,806,783         | \$5,752,486       | \$6,277,390    | \$6,931,866    | \$7,244,723    | \$7,627,711    | \$8,218,950    |
| America for Christ                                                                                          | 839,535           | \$850,000         | \$756,142      | \$963,287      | \$946,586      | \$1,033,750    | \$1,132,386    |
| One Great Hour of Sharing                                                                                   | 1,578,022         | \$1,850,000       | \$1,422,593    | \$1,352,693    | \$1,570,598    | \$3,317,871    | \$1,623,566    |
| World Mission Offering                                                                                      | 1,822,182         | \$1,800,000       | \$1,735,722    | \$1,877,959    | \$2,120,593    | \$1,836,120    | \$2,375,204    |
| Retired Ministers & Missionaries Offering                                                                   | 957,135           | \$950,000         | \$893,215      | \$1,014,763    | \$1,016,772    | \$1,024,706    | \$1,059,444    |
| Region Offering                                                                                             | 2,102,406         | \$1,850,000       | \$2,238,565    | \$1,923,999    | \$2,067,426    | \$2,080,371    | \$1,947,116    |
| Institutional Support                                                                                       | 810,000           | \$900,000         | \$691,861      | \$1,331,215    | \$817,461      | \$900,361      | \$881,212      |
| Specifics                                                                                                   | 4,614,872         | \$4,960,000       | \$4,537,461    | \$5,075,248    | \$5,439,956    | \$5,535,088    | \$5,443,040    |
| Targeted Giving                                                                                             | 6,281,698         | \$5,300,000       | \$5,524,317    | \$5,874,348    | \$5,660,648    | \$5,099,000    | \$5,761,837    |
| TOTAL ABMS                                                                                                  | 24,812,632        | \$24,212,486      | \$24,077,266   | \$26,345,378   | \$26,884,763   | \$28,454,978   | \$28,442,755   |
|                                                                                                             |                   |                   |                |                |                |                |                |
| * Flexible Stewardship Plan category's giving rolle<br>Iglesias Bautistas de Puerto Rico is the only region |                   |                   |                |                |                |                |                |