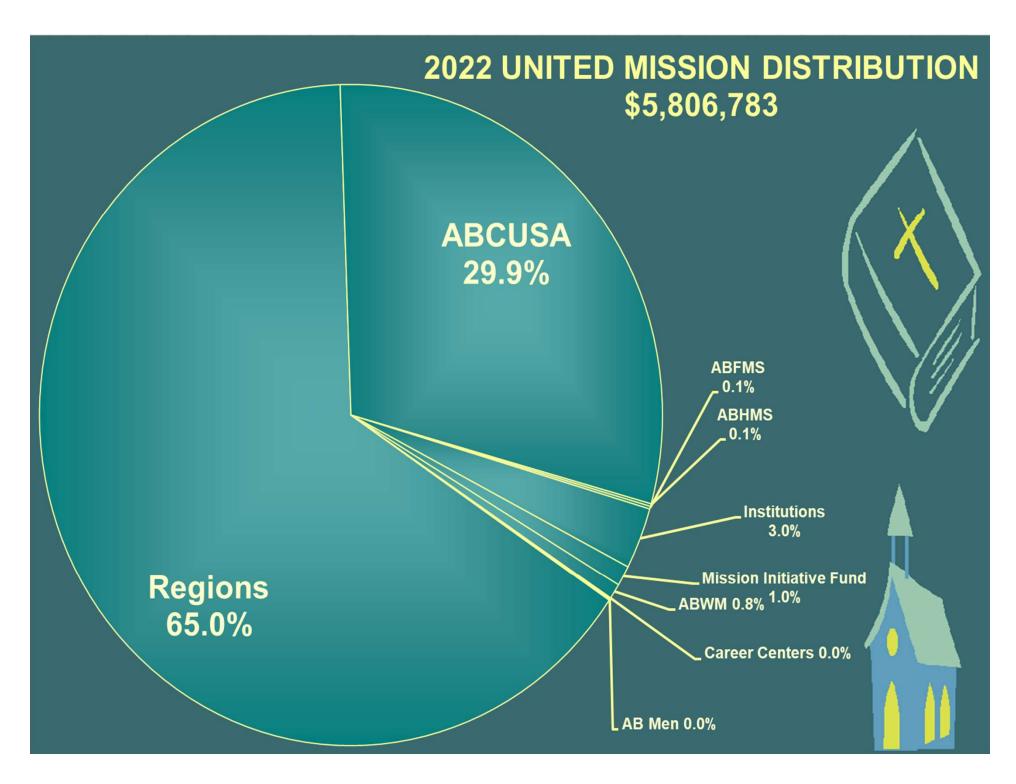

<sup>\*-</sup> Average actual decrease over 4 years is 5.62%

|                                                                                  | 2022 United | <b>Mission Prop</b>  | posed Distrib | ution                   |                                     |                         |                                      |                         |                                        |                         |
|----------------------------------------------------------------------------------|-------------|----------------------|---------------|-------------------------|-------------------------------------|-------------------------|--------------------------------------|-------------------------|----------------------------------------|-------------------------|
|                                                                                  | 2019 Actual | Percent Total Income | 2020 Actual   | Percent Total<br>Income | 2021 ~6%<br>Estimated<br>Allocation | Percent Total<br>Income | 2021 ~12%<br>Estimated<br>Allocation | Percent Total<br>Income | 2022 ~5.75%<br>Estimated<br>Allocation | Percent Total<br>Income |
| NITED MISSION                                                                    | 6,931,866   |                      | 6,277,390     |                         | 6,183,440                           |                         | 5,752,486                            |                         | 5,806,783                              |                         |
| NSTITUTIONS - Kansas/ABCW                                                        | 207,701     | 3.00%                | 188,322       | 3.00%                   | 185,503                             | 3.00%                   | 172,575                              | 3.00%                   | 174,203                                | 3.00%                   |
| JM Less Institutions                                                             | 6,724,165   | 97.00%               | 6,089,068     | 97.00%                  | 5,997,937                           | 97.00%                  | 5,579,912                            | 97.00%                  | 5,632,580                              | 97.00%                  |
| 5% LOVE GIFT - ABWM                                                              | 42,178      | 0.61%                | 47,080        | 0.75%                   | 46,376                              | 0.75%                   | 43,144                               | 0.75%                   | 43,551                                 | 0.75%                   |
| IM Less Love Gift                                                                | 6,681,987   | 96.40%               | 6,041,988     | 96.25%                  | 5,951,561                           | 96.25%                  | 5,536,768                            | 96.25%                  | 5,589,029                              | 96.25%                  |
| % MISSION INITIATIVE FUND                                                        | 69,319      | 1.00%                | 62,774        | 1.00%                   | 61,834                              | 1.00%                   | 57,525                               | 1.00%                   | 58,068                                 | 1.00%                   |
| IM Less Mission Initiative Fund                                                  | 6,612,668   | 95.40%               | 5,979,214     | 95.25%                  | 5,889,727                           | 95.25%                  | 5,479,243                            | 95.25%                  | 5,530,961                              | 95.25%                  |
| EGIONS RETURN PERCENTAGE                                                         | 4,540,280   | 65.50%               | 4,080,304     | 65.00%                  | 4,019,236                           | 65.00%                  | 3,739,116                            | 65.00%                  | 3,774,409                              | 65.00%                  |
| IM Less Region Returns                                                           | 2,072,388   | 29.90%               | 1,898,910     | 30.25%                  | 1,870,491                           | 30.25%                  | 1,740,127                            | 30.25%                  | 1,756,552                              | 30.25%                  |
| % NET UM TO ABCUSA (EBA)                                                         | 1,460       | 0.02%                | 628           | 0.01%                   | 618                                 | 0.01%                   | 575                                  | 0.01%                   | 581                                    | 0.01%                   |
| IM Less 1% Net UM to ABCUSA                                                      | 2,070,928   | 29.88%               | 1,898,283     | 30.24%                  | 1,869,872                           | 30.24%                  | 1,739,552                            | 30.24%                  | 1,755,971                              | 30.24%                  |
| IATIONAL PARTNER SUPPORT                                                         |             |                      |               |                         |                                     |                         |                                      |                         |                                        |                         |
| Amer. Bapt. Personnel Services                                                   | 316,565     | 4.57%                | 162,000       | 2.58%                   | -                                   | 0.00%                   | -                                    | 0.00%                   | -                                      | 0.00%                   |
| ABHMS                                                                            | 7,637       | 0.11%                | 7,500         | 0.12%                   | 7,500                               | 0.12%                   | 7,500                                | 0.13%                   | 7,500                                  | 0.13%                   |
| ABFMS                                                                            | 7,637       | 0.11%                | 7,500         | 0.12%                   | 7,500                               | 0.12%                   | 7,500                                | 0.13%                   | 7,500                                  | 0.13%                   |
| merican Baptist Men                                                              | 1,910       | 0.03%                | 2,500         | 0.04%                   | 2,500                               | 0.04%                   | 2,500                                | 0.04%                   | 2,500                                  | 0.04%                   |
| AB Historical Soc.                                                               | 1,909       | 0.03%                | 2,500         | 0.04%                   | 2,500                               | 0.04%                   | 2,500                                | 0.04%                   | 2,500                                  | 0.04%                   |
| Career Centers                                                                   | 1,910       | 0.03%                | 2,500         | 0.04%                   | 2,500                               | 0.04%                   | 2,500                                | 0.04%                   | 2,500                                  | 0.04%                   |
| OTAL NATIONAL PARTNERS                                                           | 337,568     | 4.87%                | 184,500       | 2.94%                   | 22,500                              | 0.36%                   | 22,500                               | 0.39%                   | 22,500                                 | 0.39%                   |
| ABCUSA*                                                                          | 1,733,360   | 25.01%               | 1,713,783     | 27.30%                  | 1,847,372                           | 29.88%                  | 1,717,052                            | 29.85%                  | 1,733,471                              | 29.85%                  |
| *ABCIS                                                                           | 168,006     |                      |               |                         |                                     |                         |                                      |                         |                                        |                         |
| *Mission Ressource Development                                                   | 618,200     |                      |               |                         |                                     |                         |                                      |                         |                                        |                         |
| *Representative Process                                                          | 394,000     |                      |               |                         |                                     |                         |                                      |                         |                                        |                         |
| *OTABL                                                                           | 20,000      |                      |               |                         |                                     |                         |                                      |                         |                                        |                         |
| *ABCUSA General Operations/Fund                                                  | 533,154     |                      |               |                         |                                     |                         |                                      |                         |                                        |                         |
| OTAL UNITED MISSION                                                              | 6,931,866   | 100.00%              | 6,277,390     | 100.00%                 | 6,183,440                           | 100.00%                 | 5,752,486                            | 100.00%                 | 5,806,783                              | 100.00%                 |
| 5% Expected change per historical trend<br>12% Estimated change per COVID impact | (0)         |                      |               |                         |                                     |                         |                                      |                         |                                        |                         |