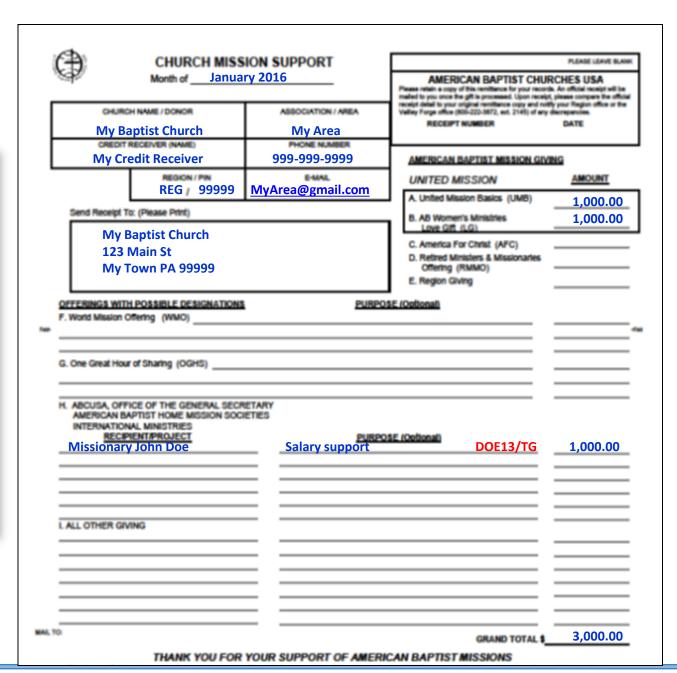

#### Let's enter the CODES for Hurricane Sandy and John Doe...

#### Let's enter the CODES for Susie Smith...

| CHURCH MISSION SUPPORT                                                                                               | PLEASE LEAVE BLANK                                                                                                                                                                                                                                                                                            | PORT              |                                                                                                                                                                                                 |                              |  |
|----------------------------------------------------------------------------------------------------------------------|---------------------------------------------------------------------------------------------------------------------------------------------------------------------------------------------------------------------------------------------------------------------------------------------------------------|-------------------|-------------------------------------------------------------------------------------------------------------------------------------------------------------------------------------------------|------------------------------|--|
| Month ofJanuary 2016                                                                                                 | AMERICAN BAPTIST CHURCHES USA Please retain a copy of the remittence for your records. An official except will be mailed to you must be gift in processed. Upon records, please compare the official record and to our official remittence and official reflects of the record of the control feature office. | KSHEET            | AMERICAN BAPTIST CHURCHES USA  This worksheet is an extension of the Church Mission Support form. Use it to its the corresponding project codes, their project amounts and the category totals. |                              |  |
| My Baptist Church My Area                                                                                            | receipt detail to your original remittence copy and notify your fingion office or the<br>Valley Forge office (800-222-9872, ed. 2145) of any decrepancies.<br>RECEIPT NUMBER  DATE                                                                                                                            | You may to        | hen use this form to enter the data into t<br>RECEIPT NUMBER                                                                                                                                    | he ABCIS system. DATE        |  |
| My Credit Receiver 999-999-9999                                                                                      | AMERICAN BAPTIST MISSION GIVING                                                                                                                                                                                                                                                                               |                   |                                                                                                                                                                                                 |                              |  |
| REG / 99999 MyArea@gmail.com                                                                                         | UNITED MISSION AMOUNT  A. United Mission Basics (UMB) 1,000,00                                                                                                                                                                                                                                                |                   | CAN BAPTIST MISSION GIVING United Mission Basics (UMB)                                                                                                                                          | CATEGORY TOTALS              |  |
| Send Receipt To: (Please Print)                                                                                      | 1,000.00<br>1,000.00                                                                                                                                                                                                                                                                                          | B. A              | AB Women's Ministries                                                                                                                                                                           | Line 1. (UMB)                |  |
| My Baptist Church<br>123 Main St<br>My Town PA 99999                                                                 | C. America For Christ (AFC) D. Retired Ministers & Missionaries Offering (RMMO) E. Region Giving 1,000.00                                                                                                                                                                                                     | C. A              | America For Christ (AFC) Retired Ministers & Missionaries Offering (RMMO)                                                                                                                       | Line 4. (APC) Line 6. (RMMO) |  |
|                                                                                                                      | DIE (Outona)                                                                                                                                                                                                                                                                                                  | Project Code      | Region Giving (RO)  Project Amount                                                                                                                                                              | Line 12. (RO)                |  |
| F. World Mission Offering (WMO)                                                                                      |                                                                                                                                                                                                                                                                                                               |                   |                                                                                                                                                                                                 |                              |  |
| G. One Great Hour of Sharing (OGHS) Hurricane Sandy                                                                  | 1,000.00                                                                                                                                                                                                                                                                                                      | SANDY             | 1,000.00                                                                                                                                                                                        | Line 5. (WMO)                |  |
| H. ABCUSA, OFFICE OF THE GENERAL SECRETARY<br>AMERICAN BAPTIST HOME MISSION SOCIETIES                                |                                                                                                                                                                                                                                                                                                               |                   |                                                                                                                                                                                                 | Line 7. (OGHS)               |  |
| Missionary John Doe Salary support Missionary Susie Smith We want \$300 to g for the Kids Are Sp the rest for the Go | 0 101 Salary Support, \$250 1,000.00                                                                                                                                                                                                                                                                          | DOE13 SMITH13 KID | Line         Project Amount           TG         1,000.00           TG         300.00           SPC         250.00           SPC         450.00                                                 | Line 8. (ISP)                |  |
| Missio project.  ABC Ba                                                                                              | 477777577777767777777777777777777777777                                                                                                                                                                                                                                                                       | 911-1-191-1-1101  | 112                                                                                                                                                                                             | Line 10. (CGN)               |  |
| Project or somethi                                                                                                   | ng like that.                                                                                                                                                                                                                                                                                                 |                   |                                                                                                                                                                                                 | Line 11. (MO)                |  |
| ABC Baptist Camp For Youngsters Roof repair                                                                          | 1,000.00                                                                                                                                                                                                                                                                                                      |                   |                                                                                                                                                                                                 | Line 13. (TG)                |  |
| MAI. 10.  THANK YOU FOR YOUR SUPPORT OF AMERICAN                                                                     | GRAND TOTAL \$ 9,000.00                                                                                                                                                                                                                                                                                       | GRAND             | TOTAL \$                                                                                                                                                                                        | TOTAL REMITTANCE             |  |
|                                                                                                                      |                                                                                                                                                                                                                                                                                                               |                   |                                                                                                                                                                                                 |                              |  |