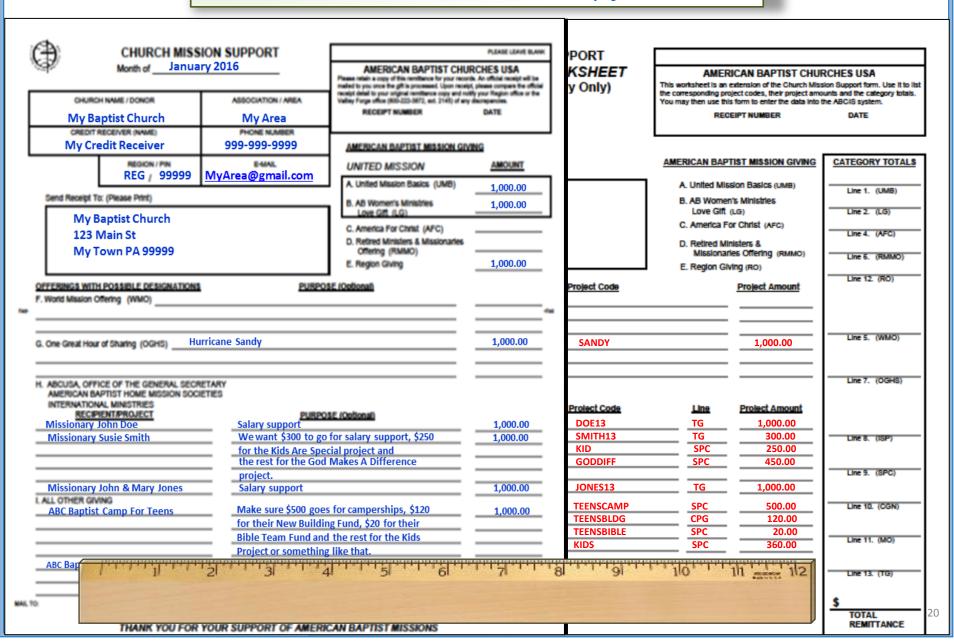

#### Let's enter the CODES for Susie Smith...

| CHURCH MISSION SUPPORT                                                                                               | PLEASE LEAVE BLANK                                                                                                                                                                                                                                                                                            | PORT              |                                                                                                                                                                                                 |                              |  |
|----------------------------------------------------------------------------------------------------------------------|---------------------------------------------------------------------------------------------------------------------------------------------------------------------------------------------------------------------------------------------------------------------------------------------------------------|-------------------|-------------------------------------------------------------------------------------------------------------------------------------------------------------------------------------------------|------------------------------|--|
| Month ofJanuary 2016                                                                                                 | AMERICAN BAPTIST CHURCHES USA Please retain a copy of the remittence for your records. An official except will be mailed to you must be gift in processed. Upon records, please compare the official record and to our official remittence and official reflects of the record of the control feature office. | KSHEET            | AMERICAN BAPTIST CHURCHES USA  This worksheet is an extension of the Church Mission Support form. Use it to its the corresponding project codes, their project amounts and the category totals. |                              |  |
| My Baptist Church My Area                                                                                            | receipt detail to your original remittence copy and notify your fingion office or the<br>Valley Forge office (800-222-9872, ed. 2145) of any decrepancies.<br>RECEIPT NUMBER  DATE                                                                                                                            | You may to        | hen use this form to enter the data into t<br>RECEIPT NUMBER                                                                                                                                    | he ABCIS system. DATE        |  |
| My Credit Receiver 999-999-9999                                                                                      | AMERICAN BAPTIST MISSION GIVING                                                                                                                                                                                                                                                                               |                   |                                                                                                                                                                                                 |                              |  |
| REG / 99999 MyArea@gmail.com                                                                                         | UNITED MISSION AMOUNT  A. United Mission Basics (UMB) 1,000,00                                                                                                                                                                                                                                                |                   | CAN BAPTIST MISSION GIVING United Mission Basics (UMB)                                                                                                                                          | CATEGORY TOTALS              |  |
| Send Receipt To: (Please Print)                                                                                      | 1,000.00<br>1,000.00                                                                                                                                                                                                                                                                                          | B. A              | AB Women's Ministries                                                                                                                                                                           | Line 1. (UMB)                |  |
| My Baptist Church<br>123 Main St<br>My Town PA 99999                                                                 | C. America For Christ (AFC) D. Retired Ministers & Missionaries Offering (RMMO) E. Region Giving 1,000.00                                                                                                                                                                                                     | C. A              | America For Christ (AFC) Retired Ministers & Missionaries Offering (RMMO)                                                                                                                       | Line 4. (APC) Line 6. (RMMO) |  |
|                                                                                                                      | DIE (Outona)                                                                                                                                                                                                                                                                                                  | Project Code      | Region Giving (RO)  Project Amount                                                                                                                                                              | Line 12. (RO)                |  |
| F. World Mission Offering (WMO)                                                                                      |                                                                                                                                                                                                                                                                                                               |                   |                                                                                                                                                                                                 |                              |  |
| G. One Great Hour of Sharing (OGHS) Hurricane Sandy                                                                  | 1,000.00                                                                                                                                                                                                                                                                                                      | SANDY             | 1,000.00                                                                                                                                                                                        | Line 5. (WMO)                |  |
| H. ABCUSA, OFFICE OF THE GENERAL SECRETARY<br>AMERICAN BAPTIST HOME MISSION SOCIETIES                                |                                                                                                                                                                                                                                                                                                               |                   |                                                                                                                                                                                                 | Line 7. (OGHS)               |  |
| Missionary John Doe Salary support Missionary Susie Smith We want \$300 to g for the Kids Are Sp the rest for the Go | 0 101 Salary Support, \$250 1,000.00                                                                                                                                                                                                                                                                          | DOE13 SMITH13 KID | Line         Project Amount           TG         1,000.00           TG         300.00           SPC         250.00           SPC         450.00                                                 | Line 8. (ISP)                |  |
| Missio project.  ABC Ba                                                                                              | 477777577777767777777777777777777777777                                                                                                                                                                                                                                                                       | 911-1-191-1-1101  | 112                                                                                                                                                                                             | Line 10. (CGN)               |  |
| Project or somethi                                                                                                   | ng like that.                                                                                                                                                                                                                                                                                                 |                   |                                                                                                                                                                                                 | Line 11. (MO)                |  |
| ABC Baptist Camp For Youngsters Roof repair                                                                          | 1,000.00                                                                                                                                                                                                                                                                                                      |                   |                                                                                                                                                                                                 | Line 13. (TG)                |  |
| MAI. 10.  THANK YOU FOR YOUR SUPPORT OF AMERICAN                                                                     | GRAND TOTAL \$ 9,000.00                                                                                                                                                                                                                                                                                       | GRAND             | TOTAL \$                                                                                                                                                                                        | TOTAL REMITTANCE             |  |
|                                                                                                                      |                                                                                                                                                                                                                                                                                                               |                   |                                                                                                                                                                                                 |                              |  |