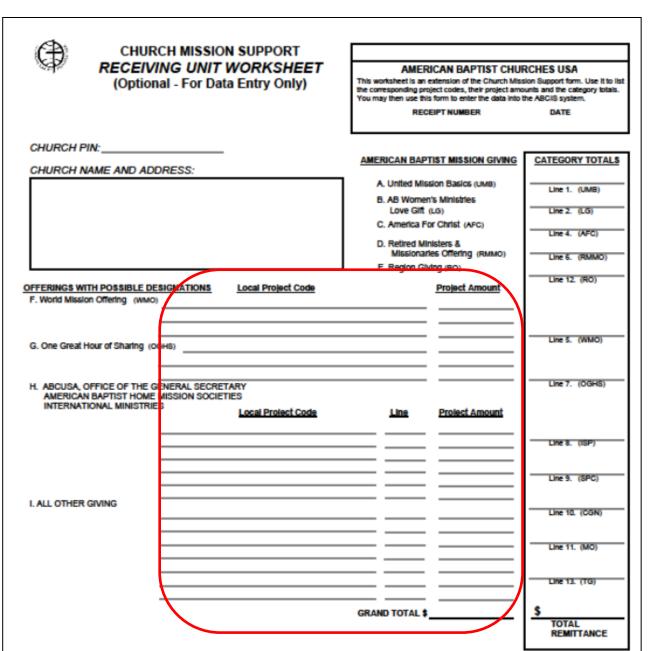

It is for this reason that we have created a WORKSHEET for you.

Using this new tool is completely optional; it is available should you need it.

|                |                    | RCH MISSION SUPPORT                               |                                                                                                                                                                                                                                                                     |                     |                     |  |  |
|----------------|--------------------|---------------------------------------------------|---------------------------------------------------------------------------------------------------------------------------------------------------------------------------------------------------------------------------------------------------------------------|---------------------|---------------------|--|--|
| (ASH)          |                    | VING UNIT WORKSHEET<br>nal - For Data Entry Only) | AMERICAN BAPTIST CHURCHES USA  This worksheet is an extension of the Church Mission Support form. Use it to its the corresponding project codes, their project amounts and the category totals. You may then use this form to enter the data into the ABCIS system. |                     |                     |  |  |
|                |                    |                                                   |                                                                                                                                                                                                                                                                     | EIPT NUMBER         | DATE                |  |  |
| CHURCH F       | PIN:               |                                                   |                                                                                                                                                                                                                                                                     |                     |                     |  |  |
| CHURCH I       | NAME AND AD        | DRESS:                                            | AMERICAN BAPT                                                                                                                                                                                                                                                       | TIST MISSION GIVING | CATEGORY TOTAL      |  |  |
|                |                    |                                                   |                                                                                                                                                                                                                                                                     | sion Basics (UMB)   | Line 1. (UMB)       |  |  |
|                |                    |                                                   | B. AB Women<br>Love Gift (                                                                                                                                                                                                                                          |                     | Line 2. (LG)        |  |  |
|                |                    |                                                   | C. America Fo                                                                                                                                                                                                                                                       | r Christ (AFC)      | Line 4. (AFC)       |  |  |
| 1              |                    |                                                   | D. Retired Min                                                                                                                                                                                                                                                      |                     | Line 4. (AFC)       |  |  |
|                |                    |                                                   | E. Region Giv                                                                                                                                                                                                                                                       | es Offering (RMMO)  | Line 6. (RMMO)      |  |  |
| EEEDINGS W     | /ITH POSSIBLE DE   | ESIGNATIONS Local Project Code                    |                                                                                                                                                                                                                                                                     | Project Amount      | Line 12. (RO)       |  |  |
|                | ion Offering (WMO  |                                                   |                                                                                                                                                                                                                                                                     | Project Amount      |                     |  |  |
|                |                    |                                                   |                                                                                                                                                                                                                                                                     |                     |                     |  |  |
|                |                    |                                                   |                                                                                                                                                                                                                                                                     |                     | Line 5. (WMO)       |  |  |
| G. One Great   | Hour or Snaring (c | OGHS)                                             |                                                                                                                                                                                                                                                                     |                     |                     |  |  |
|                |                    |                                                   |                                                                                                                                                                                                                                                                     |                     |                     |  |  |
| AMERICA        |                    | GENERAL SECRETARY  MISSION SOCIETIES  ES          |                                                                                                                                                                                                                                                                     |                     | Line 7. (OGHS)      |  |  |
|                |                    | Local Project Code                                | Line                                                                                                                                                                                                                                                                | Project Amount      |                     |  |  |
|                |                    |                                                   |                                                                                                                                                                                                                                                                     |                     | Line 8. (ISP)       |  |  |
|                |                    |                                                   |                                                                                                                                                                                                                                                                     |                     |                     |  |  |
|                |                    |                                                   |                                                                                                                                                                                                                                                                     |                     | Line 9. (SPC)       |  |  |
| I. ALL OTHER   | GIVING             |                                                   |                                                                                                                                                                                                                                                                     |                     |                     |  |  |
| I. FILL OTTILL | COLUMN             |                                                   |                                                                                                                                                                                                                                                                     |                     | Line 10. (CGN)      |  |  |
|                |                    |                                                   |                                                                                                                                                                                                                                                                     |                     |                     |  |  |
|                |                    |                                                   |                                                                                                                                                                                                                                                                     |                     | Line 11. (MO)       |  |  |
|                |                    |                                                   |                                                                                                                                                                                                                                                                     |                     |                     |  |  |
|                |                    |                                                   |                                                                                                                                                                                                                                                                     |                     | Line 13. (TG)       |  |  |
|                |                    |                                                   |                                                                                                                                                                                                                                                                     |                     | s                   |  |  |
|                |                    |                                                   | GRAND TOTAL \$                                                                                                                                                                                                                                                      |                     | TOTAL<br>REMITTANCE |  |  |

Let's See How It Works!

Form Last Updated: 07/2015

The first thing to notice is that the lines match up with the lines on the new *Church Mission Support* form.

Also, there are columns for the CODES, LINES and PROJECT AMOUNTS as well as totals for the CATEGORIES.