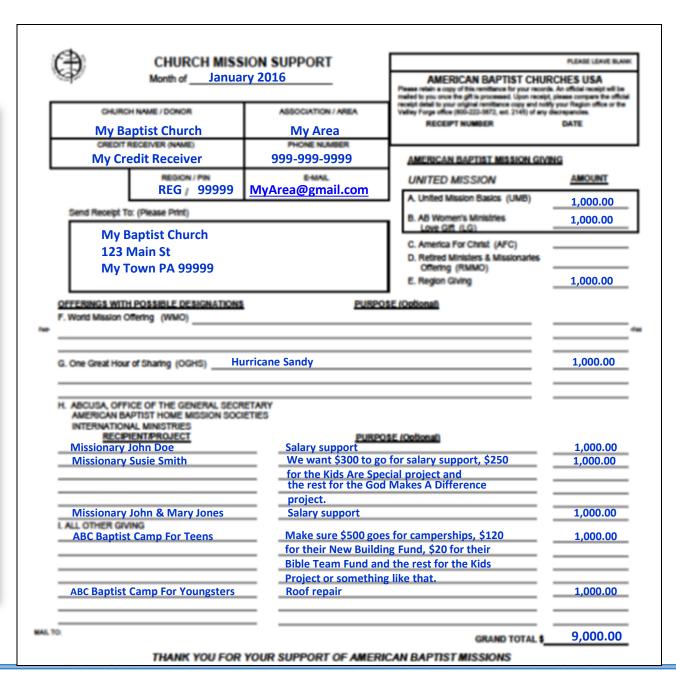

#### **Church Mission Support**

|                              | CHURCH MISS Month of                  | ASSOCIATION / AREA PHONE NUMBER                    | AMERICAN BAPTIST CHUI<br>Please intention of this serves to 1 year response<br>maked by you cree the gift in processed. Upon recipit<br>recipit death by your original restrance copy and rest<br>Valley Forge office (000-222-3972, ed. 2145) of any<br>RECEIPT NUMBER | to. An official receipt will be |          |
|------------------------------|---------------------------------------|----------------------------------------------------|-------------------------------------------------------------------------------------------------------------------------------------------------------------------------------------------------------------------------------------------------------------------------|---------------------------------|----------|
|                              | REGION / PIN                          | E-MAIL                                             | AMERICAN BAPTIST MISSION GIVI<br>UNITED MISSION                                                                                                                                                                                                                         | AMOUNT                          |          |
| Send Receipt To              | /                                     |                                                    | A. United Mission Basics (UMB)                                                                                                                                                                                                                                          |                                 |          |
| Jena Nesega. 10              | . (Fedde Frin)                        |                                                    | B. AB Women's Ministries Love Gift (LG) C. America For Christ (AFC) D. Retired Ministers & Missionaries Offering (RMMO) E. Region Glving                                                                                                                                |                                 | Tho      |
|                              | POSSIBLE DESIGNATIONS<br>fering (WMO) | PURPO                                              | SE (Optional)                                                                                                                                                                                                                                                           |                                 | The      |
|                              |                                       |                                                    |                                                                                                                                                                                                                                                                         |                                 |          |
| G. One Great Hour            | of Sharing (OGHS)                     |                                                    |                                                                                                                                                                                                                                                                         |                                 |          |
| RECEPI                       | ent/PROJECT                           | PURPO                                              | SE (Ootional)                                                                                                                                                                                                                                                           |                                 | NEW      |
|                              |                                       |                                                    |                                                                                                                                                                                                                                                                         |                                 |          |
| al. TO:                      |                                       |                                                    |                                                                                                                                                                                                                                                                         |                                 | <u> </u> |
|                              |                                       | YOUR SUPPORT OF AMERI                              |                                                                                                                                                                                                                                                                         |                                 | [Cormot  |
|                              |                                       |                                                    | the ABCUSA has complete discretion and control color the un-                                                                                                                                                                                                            |                                 | Format   |
| Per IRS guidelines, American | Baptiel Churches USA acknowledges th  | nat no goods or services were received in exchange | e for these giffs, except intergible religious benefits.                                                                                                                                                                                                                | Form Last Updated: 07/2015      |          |

#### **NEW FORM**

### This should not be a problem when:

- 1) The church gives just to giving categories A E;
- 2) The other entries are very clearly defined; and
- 3) There is space on the form to add any CODES needed.

In fact, you may want to consider using a different colored pen/pencil when adding your detail.

However, when the form is particularly crowded with detail and/or rather complicated, you might have some difficulty.