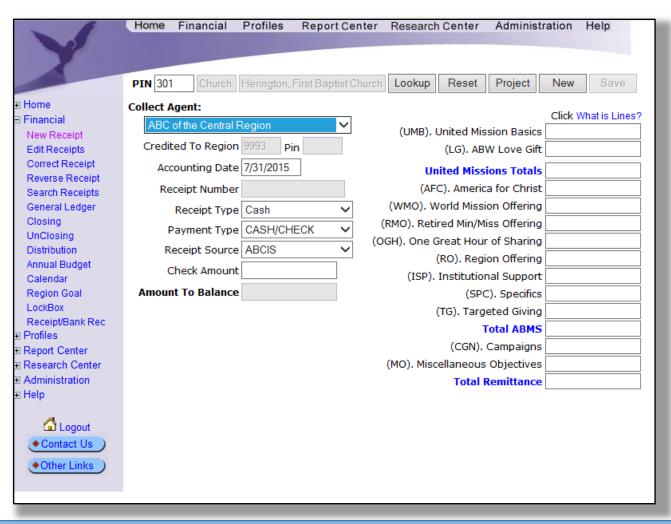

(ABCIS).

The old form had additional columns for the codes, organizations, etc. and a coding section that lined up with the data entry screen.

**OLD FORM DATA ENTRY** MONTHLY REPORT OF MISSION SUPPORT AMERICAN BAPTIST CHURCHES, U.S.A. Profiles Report Center Research Center Administration Help ASSOCIATION / AREA RECEIPT NUMBER CREDIT RECEIVER (NAME) PROJECT NUMBER MERICAN BAPTIST MISSION SUPPOR urch: Herington, First Baptist Church Lookup Reset UNITED MISSION REGION/90 E-MAT UNITED MISSION BASICS (CMB) Sand Rensipt To: (Pla LOVE OFT GAR entral Region (UMB), United Mission Basics TOTAL UNITED MISSION Region 9993 Pin (LG). ABW Love Gift ANNUAL OFFERINGS g Date 7/31/2015 AMERICA FOR CHRIST (AFC) **United Missions Totals** WORLD MISSION OFFERIORS (W (AFC). America for Christ lumber

ONE GREAT HOUR OF

9543090 (OGB) REGION OFFERING (BO)

TARGETED-GIVING (TIG)

THANK YOU FOR YOUR SUPPORT OF AMERICAN BAPTIST MISSIONS

PLEASE TEAR OFF LOWER PORTION AND COMPARE WITH YOUR RECORDS. THIS LOWER PORTION IS YOUR OFFICIAL RECEIPT.

(WMO). World Mission Offering ot Type Cash (RMO). Retired Min/Miss Offering ht Type | CASH/CHECK (OGH). One Great Hour of Sharing Source ABCIS (RO). Region Offering Amount (ISP). Institutional Support alance (SPC). Specifics (TG). Targeted Giving Total ABMS (CGN), Campaigns (MO). Miscellaneous Objectives **Total Remittance** 

Project

New

Click What is Lines?

In order to give more room to the churches, the coding section and additional columns had to be removed.