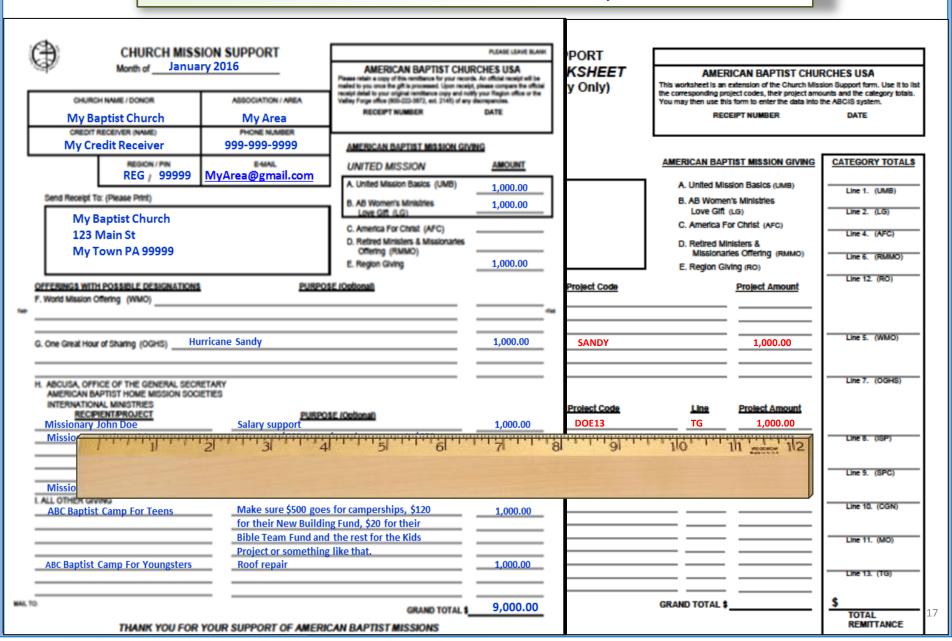

#### The lines match up...

|        | _                      |                                                    |                                             |                                                                                                                |                                                                   |              |                              |                                                   |                                  |    |
|--------|------------------------|----------------------------------------------------|---------------------------------------------|----------------------------------------------------------------------------------------------------------------|-------------------------------------------------------------------|--------------|------------------------------|---------------------------------------------------|----------------------------------|----|
| 6      | CHURCH MISSION SUPPORT |                                                    |                                             |                                                                                                                | PLEASE LEAVE BLANK                                                | PORT         |                              |                                                   |                                  |    |
| 1      | 3                      | Month of Janua                                     |                                             | AMERICAN BAPTIST CHU                                                                                           | RCHES USA                                                         | KSHEET       | AMERI                        | CAN DADTIET COUR                                  | OCUTE HEA                        |    |
|        |                        |                                                    |                                             | Please retain a copy of this remittance for your reco-<br>marked to you once the off is processed. Upon recol  | ds. An official receipt will be<br>at please compare the official | y Only)      |                              | ICAN BAPTIST CHUR<br>extension of the Church Miss | Ion Support form. Use it to list |    |
|        | ONRO                   | NAME/DONOR                                         | ASSOCIATION / AREA                          | receipt detail to your original remittence copy and no<br>Valley Forge office (805-222-3672, ext. 2145) of any | By your Region office or the                                      | y Only)      | the corresponding pro        |                                                   | unts and the category totals.    |    |
|        |                        |                                                    |                                             | RECEIPT NUMBER                                                                                                 | DATE                                                              |              |                              | EIPT NUMBER                                       | DATE                             |    |
| - ⊢    |                        | ptist Church                                       | My Area                                     |                                                                                                                |                                                                   |              |                              |                                                   |                                  |    |
|        |                        | edit Receiver                                      | 999-999-9999                                | AMERICAN BAPTIST MISSION GO                                                                                    | /NG                                                               |              |                              |                                                   |                                  |    |
| _      |                        | REGION / PIN                                       | E-WAL                                       |                                                                                                                | _                                                                 |              | AMERICAN BAPT                | IST MISSION GIVING                                | CATEGORY TOTALS                  |    |
|        |                        |                                                    | MyArea@gmail.com                            | UNITED MISSION                                                                                                 | AMOUNT                                                            |              | - AMERICAN DIGITAL           | ior mission siring                                | CATEGORY TOTALS                  |    |
|        |                        |                                                    |                                             | A. United Mission Basics (UMB)                                                                                 | 1,000.00                                                          |              | A. United Miss               | ion Basics (UMB)                                  | Line 1. (UMB)                    |    |
|        | Send Receipt To        | X (Please Print)                                   |                                             | B. AB Women's Ministries                                                                                       | 1,000.00                                                          |              | B. AB Women                  |                                                   | 1000 3 (10)                      |    |
|        | My B                   | aptist Church                                      |                                             | Love Gift (LG)                                                                                                 |                                                                   |              | Love Gift (<br>C. America Fo | •                                                 | Line 2. (LG)                     |    |
|        | 123 N                  | /lain St                                           |                                             | C. America For Christ (AFC) D. Retired Ministers & Missionaries                                                |                                                                   |              |                              |                                                   | Line 4. (AFC)                    |    |
|        | MyTo                   | own PA 99999                                       |                                             | Offering (RMMO)                                                                                                |                                                                   |              | D. Retired Min<br>Missionari | isters &<br>es Offering (RMMO)                    | Line 6. (RMMO)                   |    |
|        |                        |                                                    |                                             | E. Region Giving                                                                                               | 1,000.00                                                          |              | E. Region Giv                | ing (RO)                                          | Line 6. (ronno)                  |    |
| 0      | FFERINGS WITH          | POSSIBLE DESIGNATIONS                              | PURPOS                                      | SE (Optional)                                                                                                  |                                                                   | Project Code |                              | Project Amount                                    | Line 12. (RO)                    |    |
| E.     | . World Mission Of     | flering (WMO)                                      |                                             |                                                                                                                |                                                                   |              |                              |                                                   |                                  |    |
| fee-   |                        |                                                    |                                             |                                                                                                                | da                                                                |              |                              |                                                   |                                  |    |
| _      |                        |                                                    |                                             |                                                                                                                |                                                                   |              |                              |                                                   |                                  |    |
| G      | . One Great Hour       | of Sharing (OGHS)Hu                                | rricane Sandy                               |                                                                                                                | 1,000.00                                                          |              |                              |                                                   | Line 5. (WMO)                    |    |
| _      |                        |                                                    |                                             |                                                                                                                |                                                                   |              |                              |                                                   |                                  |    |
|        | 480104 000             | AE AE THE ADMINISTRAL                              | FFARM                                       |                                                                                                                |                                                                   |              |                              |                                                   | Line 7. (OGHS)                   |    |
| н      |                        | CE OF THE GENERAL SECRI<br>PTIST HOME MISSION SOCI |                                             |                                                                                                                |                                                                   |              |                              |                                                   |                                  |    |
|        | INTERNATION            | AL MINISTRIES                                      |                                             | er control                                                                                                     |                                                                   | Project Code | Line                         | Project Amount                                    |                                  |    |
|        | Missionary J           | ohn Doe                                            | Salary support                              | SE (Optional)                                                                                                  | 1,000.00                                                          |              |                              |                                                   |                                  |    |
|        | Missionary 9           |                                                    |                                             | for salary support, \$250                                                                                      | 1,000.00                                                          |              |                              |                                                   | Line 8. (ISP)                    |    |
| _      |                        |                                                    | for the Kids Are Spec                       |                                                                                                                |                                                                   |              |                              |                                                   |                                  |    |
| -      |                        |                                                    | the rest for the God                        | iviakes A Difference                                                                                           |                                                                   |              |                              |                                                   | Line 9. (SPC)                    |    |
| -      | Missionary             | John & Mary Jones                                  | project.<br>Salary support                  |                                                                                                                | 1,000.00                                                          |              |                              |                                                   |                                  |    |
| ī.     | ALL OTHER GIVI         | NG                                                 |                                             |                                                                                                                | 2,000100                                                          |              |                              |                                                   | Line 10. (CGN)                   |    |
| -      | ABC Baptist            | Camp For Teens                                     |                                             | for camperships, \$120                                                                                         | 1,000.00                                                          |              |                              |                                                   | Line 10. (CGN)                   |    |
| -      |                        |                                                    | for their New Buildin                       |                                                                                                                |                                                                   |              |                              |                                                   |                                  |    |
| -      |                        |                                                    | Bible Team Fund and<br>Project or something |                                                                                                                |                                                                   |              |                              |                                                   | Line 11. (MO)                    |    |
| -      | ABC Baptist (          | Camp For Youngsters                                | Roof repair                                 | like tridt.                                                                                                    | 1.000.00                                                          |              |                              |                                                   |                                  |    |
| -      | . no baptist (         | camp for foungaters                                | noor repuii                                 |                                                                                                                | 27000100                                                          |              |                              |                                                   | Line 13. (TG)                    |    |
|        |                        |                                                    |                                             |                                                                                                                |                                                                   |              |                              |                                                   |                                  |    |
| MAL TO |                        |                                                    |                                             | GRAND TOTAL \$                                                                                                 | 9,000.00                                                          | <i> </i>     | GRAND TOTAL \$               |                                                   | \$                               | 16 |
|        |                        | THANK YOU SOO                                      | YOUR SUPPORT OF AMERIC                      |                                                                                                                |                                                                   | +            |                              |                                                   | TOTAL<br>REMITTANCE              | TΩ |
|        |                        | THANK TOU FOR                                      | TOUR SUFFORT OF AMERIC                      | AN DAPTIST MISSIONS                                                                                            |                                                                   |              |                              |                                                   |                                  |    |

#### Let's enter the CODES for Hurricane Sandy and John Doe...