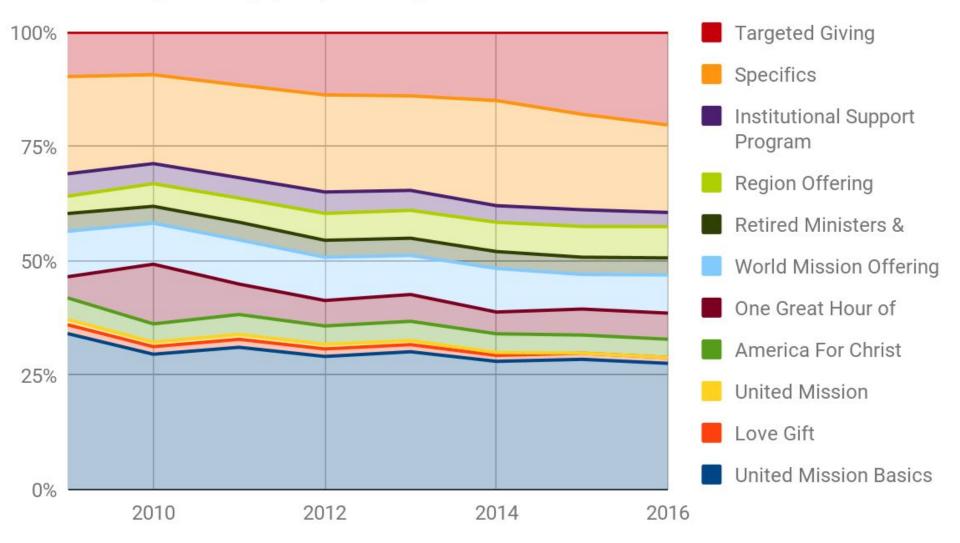

#### American Baptist Mission Support ESTIMATED INCOME

| GIVING CATEGORY                              | 2018<br>Projected | 2017<br>APPRROVED | 2016<br>Actual | 2015<br>ACTUAL | 2014<br>ACTUAL | 2013<br>ACTUAL | 2012<br>ACTUAL |
|----------------------------------------------|-------------------|-------------------|----------------|----------------|----------------|----------------|----------------|
| Total United Mission                         | \$7,375,700       | \$7,805,039       | \$8,218,950    | \$8,740,960    | \$9,155,895    | \$9,896,076    | \$10,201,307   |
| America for Christ                           | \$1,055,000       | \$971,747         | \$1,132,386    | \$1,163,369    | \$1,249,757    | \$1,274,509    | \$1,292,827    |
| One Great Hour of Sharing                    | \$1,799,667       | \$2,725,814       | \$1,623,566    | \$1,666,548    | \$1,453,414    | \$1,778,820    | \$1,790,034    |
| World Mission Offering                       | \$2,141,152       | \$2,476,640       | \$2,375,204    | \$2,216,352    | \$2,911,435    | \$2,595,980    | \$3,040,148    |
| Retired Ministers & Missionaries<br>Offering | \$1,006,533       | \$1,106,985       | \$1,059,444    | \$1,105,147    | \$1,128,257    | \$1,141,296    | \$1,188,712    |
| Region Offering                              | \$2,064,104       | \$2,372,030       | \$1,947,116    | \$1,972,161    | \$1,952,676    | \$1,849,662    | \$1,888,694    |
| Institutional Support                        | \$1,073,648       | \$1,018,322       | \$881,212      | \$1,070,649    | \$1,112,333    | \$1,324,929    | \$1,505,406    |
| Specifics                                    | \$5,703,676       | \$6,030,546       | \$5,443,040    | \$6,120,087    | \$7,020,575    | \$6,273,309    | \$6,822,875    |
| Targeted Giving                              | \$5,505,688       | \$4,788,331       | \$5,761,837    | \$5,249,538    | \$4,557,082    | \$4,217,883    | \$4,393,144    |
| TOTAL ABMS                                   | \$27,725,168      | \$29,295,454      | \$28,442,755   | \$29,304,811   | \$30,541,424   | \$30,352,464   | \$32,123,147   |

### **ABMS Giving History (Proportions)**