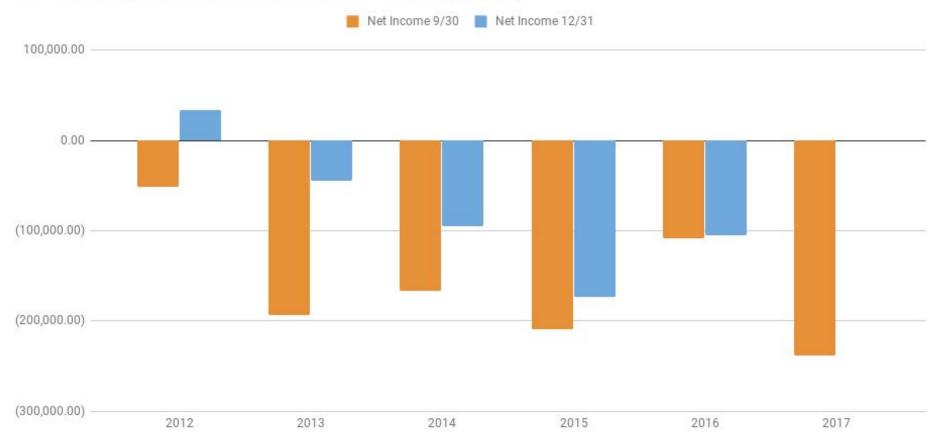

# Year-to-date financials (9/30/17)

- Net loss of \$267,000, compared to
  - Budgeted year-to-date gain of \$93,000
  - Year ago net loss of \$114,000
- Excluding biennial:
  - Net loss of \$238,000, compared to
    - Budgeted year-to-date gain of \$115,000
    - Year ago net loss of \$109,000

#### Net Income (excluding biennial and non-operating items)