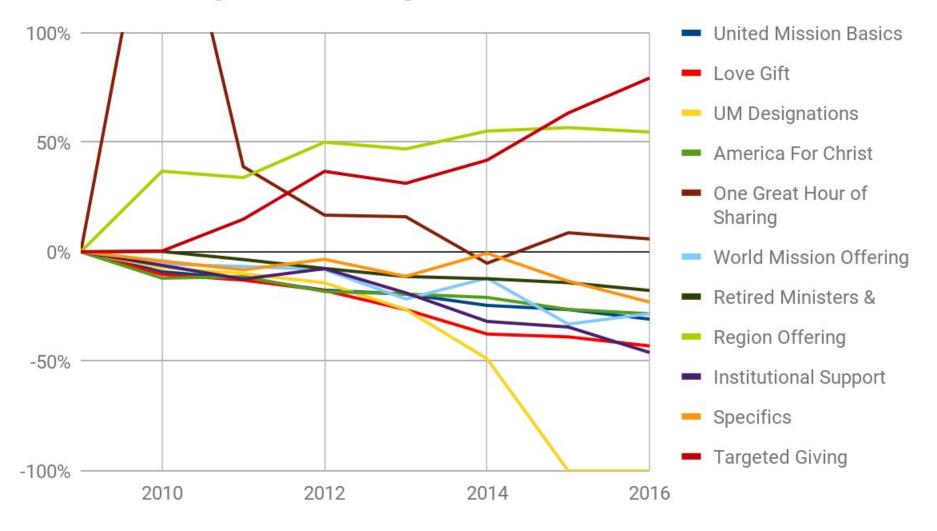

2      | \$1,070,649    | \$1,112,333    | \$1,324,929    | \$1,505,406    |
| Specifics                                    | \$5,703,676       | \$6,030,546       | \$5,443,040    | \$6,120,087    | \$7,020,575    | \$6,273,309    | \$6,822,875    |
| Targeted Giving                              | \$5,505,688       | \$4,788,331       | \$5,761,837    | \$5,249,538    | \$4,557,082    | \$4,217,883    | \$4,393,144    |
| TOTAL ABMS                                   | \$27,725,168      | \$29,295,454      | \$28,442,755   | \$29,304,811   | \$30,541,424   | \$30,352,464   | \$32,123,147   |

Projected 2018 decrease in UM: 5.4% Actual 2017 decrease in UM: 7.3%

### **ABMS Giving History**



### **ABMS Giving History (Proportions)**



#### Cumulative change in ABMS categories since 2009



### **Proposed UM distribution for 2018**

- Reviewed by ABCUSA Finance Committee
  - BGM Finance Committee plus
  - One representative from ABHMS
  - One representative from IM

#### 2018 United Mission Proposed Distribution

|                                                                                                                                                                 |                                                    |                                           |                           | The second second                         | roposed                         |                                           |                                                    |                                           |                                   |