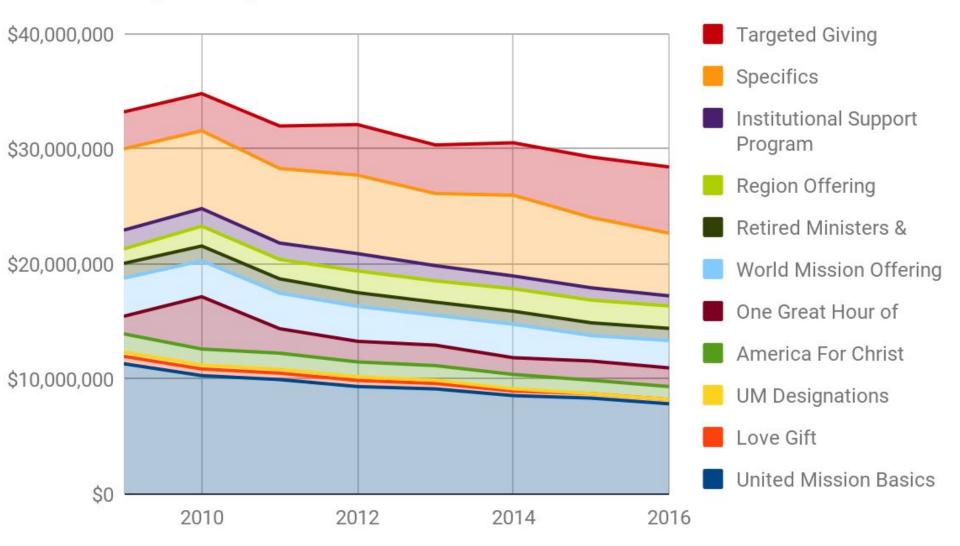

#### American Baptist Mission Support ESTIMATED INCOME

| GIVING CATEGORY                              | 2018<br>Projected | 2017<br>APPRROVED | 2016<br>Actual | 2015<br>ACTUAL | 2014<br>ACTUAL | 2013<br>ACTUAL | 2012<br>ACTUAL |
|----------------------------------------------|-------------------|-------------------|----------------|----------------|----------------|----------------|----------------|
| Total United Mission                         | \$7,375,700       | \$7,805,039       | \$8,218,950    | \$8,740,960    | \$9,155,895    | \$9,896,076    | \$10,201,307   |
| America for Christ                           | \$1,055,000       | \$971,747         | \$1,132,386    | \$1,163,369    | \$1,249,757    | \$1,274,509    | \$1,292,827    |
| One Great Hour of Sharing                    | \$1,799,667       | \$2,725,814       | \$1,623,566    | \$1,666,548    | \$1,453,414    | \$1,778,820    | \$1,790,034    |
| World Mission Offering                       | \$2,141,152       | \$2,476,640       | \$2,375,204    | \$2,216,352    | \$2,911,435    | \$2,595,980    | \$3,040,148    |
| Retired Ministers & Missionaries<br>Offering | \$1,006,533       | \$1,106,985       | \$1,059,444    | \$1,105,147    | \$1,128,257    | \$1,141,296    | \$1,188,712    |
| Region Offering                              | \$2,064,104       | \$2,372,030       | \$1,947,116    | \$1,972,161    | \$1,952,676    | \$1,849,662    | \$1,888,694    |
| Institutional Support                        | \$1,073,648       | \$1,018,322       | \$881,212      | \$1,070,649    | \$1,112,333    | \$1,324,929    | \$1,505,406    |
| Specifics                                    | \$5,703,676       | \$6,030,546       | \$5,443,040    | \$6,120,087    | \$7,020,575    | \$6,273,309    | \$6,822,875    |
| Targeted Giving                              | \$5,505,688       | \$4,788,331       | \$5,761,837    | \$5,249,538    | \$4,557,082    | \$4,217,883    | \$4,393,144    |
| TOTAL ABMS                                   | \$27,725,168      | \$29,295,454      | \$28,442,755   | \$29,304,811   | \$30,541,424   | \$30,352,464   | \$32,123,147   |

### **ABMS Giving History**