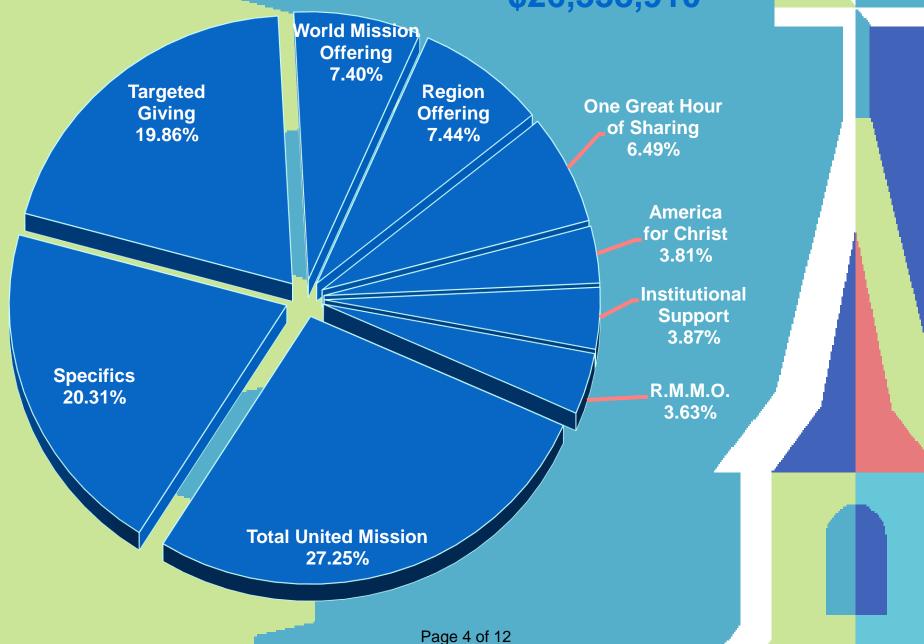

#### American Baptist Mission Support ESTIMATED INCOME

| GIVING CATEGORY                              | 2019<br>PROJECTED | 2018<br>APPROVED | 2017<br>ACTUAL | 2016<br>ACTUAL | 2015<br>ACTUAL | 2014<br>ACTUAL | 2013<br>ACTUAL |
|----------------------------------------------|-------------------|------------------|----------------|----------------|----------------|----------------|----------------|
| Total United Mission                         | \$7,177,740       | \$7,375,700      | \$7,627,711    | \$8,218,950    | \$8,740,960    | \$9,155,895    | \$9,896,076    |
| America for Christ                           | \$902,692         | \$1,055,000      | \$1,033,750    | \$1,132,386    | \$1,163,369    | \$1,249,757    | \$1,274,509    |
| One Great Hour of Sharing                    | \$1,751,445       | \$1,799,667      | \$3,317,871    | \$1,623,566    | \$1,666,548    | \$1,453,414    | \$1,778,820    |
| World Mission Offering                       | \$1,950,300       | \$2,141,152      | \$1,836,120    | \$2,375,204    | \$2,216,352    | \$2,911,435    | \$2,595,980    |
| Retired Ministers & Missionaries<br>Offering | \$976,533         | \$1,006,533      | \$1,024,706    | \$1,059,444    | \$1,105,147    | \$1,128,257    | \$1,141,296    |
| Region Offering                              | \$2,004,300       | \$2,064,104      | \$2,080,371    | \$1,947,116    | \$1,972,161    | \$1,952,676    | \$1,849,662    |
| institutional Support                        | \$975,400         | \$1,073,648      | \$900,361      | \$881,212      | \$1,070,649    | \$1,112,333    | \$1,324,929    |
| Specifics                                    | \$5,350,200       | \$5,703,676      | \$5,535,088    | \$5,443,040    | \$6,120,087    | \$7,020,575    | \$6,273,309    |
| Fargeted Giving                              | \$5,250,300       | \$5,505,688      | \$5,099,000    | \$5,761,837    | \$5,249,538    | \$4,557,082    | \$4,217,883    |
| FOTAL ABMS                                   | \$26,338,910      | \$27,725,168     | \$28,454,978   | \$28,442,755   | \$29,304,811   | \$30,541,424   | \$30,352,464   |

\* Flexible Stewardship Plan category's giving rolled into appropriate United Stewardship Plan categories. Iglesias Bautistas de Puerto Rico is the only region remaining on the Flexible Stewardship Plan.

# 2019 ABMS Estimated Income \$26,338,910