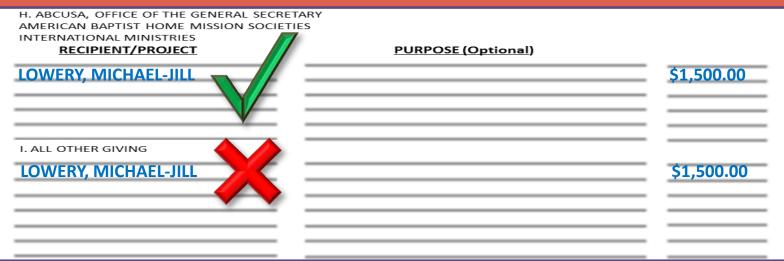

#### H. ABCUSA, OFFICE OF THE GENERAL SECRETARY AMERICAN BAPTIST HOME MISSION SOCIETIES (ABHMS) INTERNATIONAL MINISTRIES

Gifts are used toward the support of both general and specific projects for all of the National Boards. This includes
missionary projects and missionaries. These gifts provide monies beyond the funded dollars for these projects. Such gifts are
generally referred to as Specifics (SPC).

 Gifts are used to fund Missionaries' Salaries and the National Boards. These gifts are often the result of an appeal for support. Such gifts are generally referred to as Targeted Orving (TO).

#### I. ALL OTHER GIVING

Gifts are used toward the support of both general and specific projects for Regional and institutional items. These gifts
provide monies beyond the funded dollars for these projects. Such gifts are generally referred to as Specifics (SPC).

 Gits are used to fund the Regions and institutions. These gits are often the result of an appeal for support. Such gits are generally referred to as Targeted 9 /ving (T9).

These gifts are for campaigns conducted by recognized American Baptist institutions, by American Baptist Region
organizations, and by national Baptist organizations. Gifts to campaigns are over-and-above ABMS. Such gifts are generally
referred to as CAMPAIG NS FOR ABC WORK ((CGN).