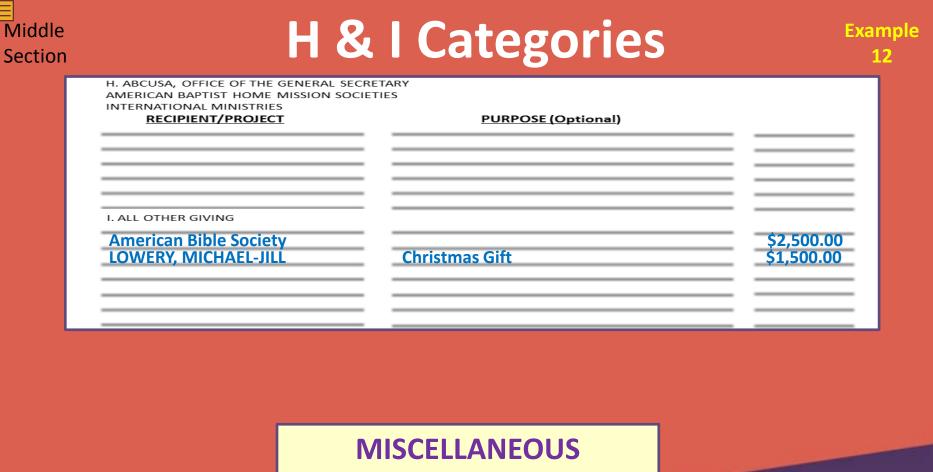

#### H. ABCUSA, OFFICE OF THE GENERAL SECRETARY AMERICAN BAPTIST HOME MISSION SOCIETIES (ABHMS) INTERNATIONAL MINISTRIES

Gifts are used toward the support of both general and specific projects for all of the National Boards. This includes
missionary projects and missionaries. These gifts provide monies beyond the funded dollars for these projects. Such gifts are
generally referred to as Specifics (SPC).

 Gifts are used to fund Missionaries' Salaries and the National Boards. These gifts are often the result of an appeal for support. Such gifts are generally referred to as Targeted Orving (TO).

#### I. ALL OTHER GIVING

Gifts are used toward the support of both general and specific projects for Regional and institutional items. These gifts
provide monies beyond the funded dollars for these projects. Such gifts are generally referred to as Specifics (SPC).

 Gits are used to fund the Regions and institutions. These gits are often the result of an appeal for support. Such gits are generally referred to as Targeted 9 /ving (T9).

These gifts are for campaigns conducted by recognized American Baptist institutions, by American Baptist Region
organizations, and by national Baptist organizations. Gifts to campaigns are over-and-above ABMS. Such gifts are generally
referred to as CAMPAIG NS FOR ABC WORK ((CGN).

 This category provides a channel for sending glits to American Baptist Missionaries for their personal use, as well as to the American Bible Society. Other non-ABC-related glits should be sent directly to the organization. Glits in this category are treated as "pass-through" glits and are not tax deductible. Such glits are generally referred to as MISCELLANEO US O BJECTIVES (MO).