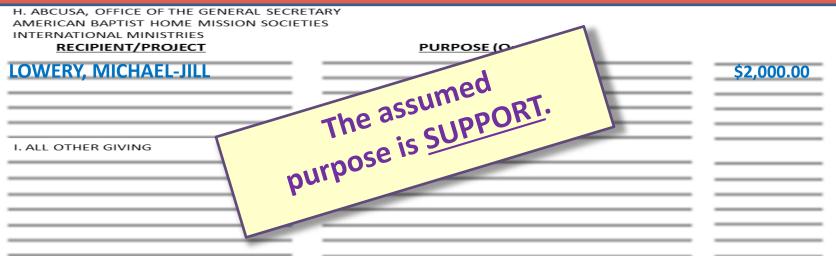

#### H. ABCUSA, OFFICE OF THE GENERAL SECRETARY AMERICAN BAPTIST HOME MISSION SOCIETIES (ABHMS) INTERNATIONAL MINISTRIES

Gifts are used toward the support of both general and specific projects for all of the National Boards. This includes
missionary projects and missionaries. These gifts provide monies beyond the funded dollars for these projects. Such gifts are
generally referred to as Specifics (SPC).

 Gifts are used to fund Missionaries' Salaries and the National Boards. These gifts are often the result of an appeal for support. Such gifts are generally referred to as Targeted Orving (TO).

#### I. ALL OTHER GIVING

Gifts are used toward the support of both general and specific projects for Regional and institutional items. These gifts
provide monies beyond the funded dollars for these projects. Such gifts are generally referred to as Specifics (SPC).