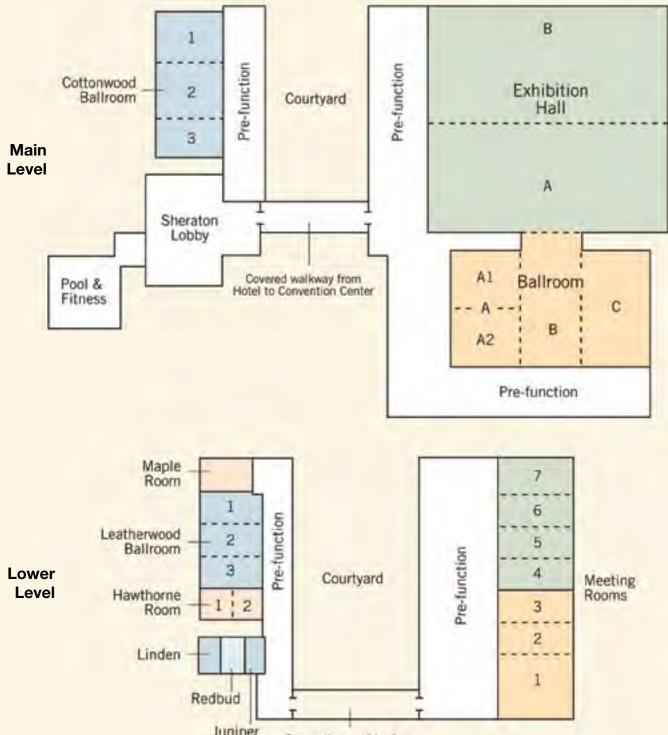

## **Daily Activity Guide**

Room numbers are subject to change. Please check the directional signs by the OPCC Courtyard Room for meeting locations.

| want to        | Time               | Event                                                                         | Place                          |
|----------------|--------------------|-------------------------------------------------------------------------------|--------------------------------|
| attend         |                    |                                                                               |                                |
|                | 4:00 pm – 8:00 pm  | Registration Open                                                             | OPCC-Registration Pre-Functio  |
|                | 7:00 pm – 9:00 pm  | Chaplains & Pastoral Counselors Reception                                     | HGI-Aspen/Birch                |
|                |                    | THURSDAY, JUNE 20, 2013                                                       |                                |
| want to attend | Time               | Event                                                                         | Place                          |
|                | 7:00 am – Midnight | Prayer Room                                                                   | SI-Juniper                     |
|                | 8:00 am – 5:00 pm  | The Barnabas Project (ABHMS)                                                  | CY-Room TBD                    |
|                | 8:00 am – 7:00 pm  | Registration Open                                                             | OPCC-Registration Pre-Function |
|                | 8:30 am – 4:00 pm  | <b>Baptist Peace Fellowship Conflict Transformation Training</b> (with lunch) | OPCC-Courtyard Room TBD        |
|                | 8:30 am – 5:00 pm  | REMC Continuing Education Event (with lunch)                                  | OPCC-Courtyard Room TBD        |
|                | 8:30 am – 6:00 pm  | ABCUSA Theologians Conference                                                 | CBTS-Room TBD                  |
|                | 9:00 am – 5:00 pm  | American Baptist Association of Colleges & Universities<br>Meeting (ABACU)    | OPCC-Courtyard Room TBD        |
|                | 9:00 am – Midnight | Prayer Wall                                                                   | OPCC-SI Walkway                |
|                | 1:00 pm – Midnight | Regional Youth Representatives                                                | CS-Hardage Room                |
|                | 2:00 pm – 8:00 pm  | World Relief Committee Meeting (includes dinner)                              | OPCC-Courtyard Room TBD        |
|                | 6:00 pm – 7:30 pm  | Dinner: Area Ministers/Region Staff (have meal ticket ready)                  | OPCC-Courtyard Room TBD        |
|                | 6:00 pm – 8:00 pm  | Dinner: Young Adults (ABHMS)                                                  | HIS-Café                       |
|                | 6:30 pm – 9:00 pm  | ABMen Meeting                                                                 | OPCC-Courtyard Room TBD        |
|                | 7:00 pm – 10:00 pm | National Black Caucus Worship                                                 | SI-Leatherwood 1 & 2           |
|                | 8:00 pm – 9:00 pm  | Young Adult Worship (ABHMS)                                                   | HIS-Plaza                      |
|                | 9:00 pm – 11:00 pm | Young Adult Social (ABHMS)                                                    | HIS-Plaza                      |

| want to<br>attend | Time               | Event                                                                               | Place                                |
|-------------------|--------------------|-------------------------------------------------------------------------------------|--------------------------------------|
|                   | 7:00 am – 8:00 pm  | Registration Open                                                                   | OPCC-Registration Pre-Function       |
|                   | 7:00 am – Midnight | Prayer Room                                                                         | SI-Juniper                           |
|                   | 7:00 am – Midnight | Prayer Wall                                                                         | OPCC-SI Walkway                      |
|                   | 7:00 am – Midnight | Regional Youth Representatives                                                      | CS-Hardage Room                      |
|                   | 7:30 am – 9:00 am  | Breakfast: AB Women's Ministries Board Alumnae (by invitation)                      | OPCC-Courtyard Room TBD              |
|                   | 7:30 am – 9:00 am  | Breakfast: Ministers Council (by invitation)                                        | OPCC-Courtyard Room TBD              |
|                   | 7:30 am – 12:00 pm | American Baptist Portuguese Speaking Caucus Mtg. (with breakfast)                   | SI-Willow Room                       |
|                   | 8:00 am – 9:00 am  | Breakfast: Young Adults (ABHMS)                                                     | HIS-Café                             |
|                   | 9:00 am – 10:00 am | Young Adult Worship (ABHMS)                                                         | HIS-Plaza                            |
|                   | 9:00 am – 12:00 pm | National Black Caucus Meeting                                                       | SI-Leatherwood 1 & 2                 |
|                   | 9:00 am – 5:00 pm  | Chaplains & Pastoral Counselor In-Service Training/Meeting                          | OPCC-Courtyard Room TBD              |
|                   | 9:30 am – 3:00 pm  | Women's Day – AB Women's Ministries (lunch included)                                | OPCC-Courtyard Room TBD              |
|                   | 9:30 am – 3:00 pm  | Hispanic American Baptist Caucus Meeting                                            | SI-Leatherwood 3                     |
|                   | 9:30 am – 3:30 pm  | Asian American Baptist Caucus Meeting                                               | SI-Maple                             |
|                   | 9:30 am – 5:00 pm  | American Baptist Indian Caucus Meeting                                              | SI-Hawthorne 2                       |
|                   | 10:00 am – 7:00 pm | Mission Summit Exhibits Open                                                        | OPCC-Ballroom                        |
|                   | 12:00 pm – 1:00 pm | Luncheon: Women's Day – AB Women's Ministries                                       | OPCC-Courtyard Pre-Function          |
|                   | 12:00 pm – 1:30 pm | Luncheon: Young Adults (ABHMS)                                                      | OPCC-Courtyard Room TBD              |
|                   | 12:00 pm – 2:30 pm | Luncheon: MMBB Member Luncheon (by invitation)                                      | SI-Cottonwood Ballroom               |
|                   | 1:45 pm – 4:30 pm  | Young Adult Meeting (ABHMS)                                                         | OPCC-Courtyard Room TBD              |
|                   | 2:00 pm – 3:30 pm  | Haitian American Baptist Caucus Meeting                                             | OPCC-Courtyard Room TBD              |
|                   | 2:30 pm – 4:30 pm  | ABHMS Coffeehouse                                                                   | OPCC-Exhibit Booth 209               |
|                   | 3:00 pm – 4:30 pm  | Mission Summit Leader Orientation                                                   | SI-Leatherwood 1 & 2                 |
|                   | 3:00 pm – 5:00 pm  | IM Missionary Partnership Teams (by invitation)                                     | SI-Birch                             |
|                   | 3:30 pm – 5:00 pm  | ABCUSA Board of General Ministries Women's Caucus Meeting                           | SI-Juniper                           |
|                   | 4:00 pm – 5:00 pm  | Mission Summit Press Conference                                                     | SI-Maple                             |
|                   | 5:00 pm – 6:45 pm  | Dinner: Asian American Baptist Caucus (have meal ticket ready)                      | OPCC-Courtyard Room TBD              |
|                   | 5:00 pm – 6:45 pm  | Dinner: Chaplains & Pastoral Counselors Merit Awards<br>(have meal ticket ready)    | OPCC-Courtyard Room TBD              |
|                   | 5:00 pm – 6:45 pm  | <b>Dinner: Christian Unity and Interfaith Relations</b><br>(have meal ticket ready) | OPCC-Courtyard Room TBD              |
|                   | 5:00 pm – 6:45 pm  | Dinner: National Black Caucus (have meal ticket ready)                              | OPCC-Courtyard Room TBD              |
|                   | 5:30 pm – 6:45 pm  | Dinner: Young Adults (ABHMS)                                                        | OPCC-Courtyard<br>(Outside Ballroom) |
|                   | 7:00 pm – 9:00 pm  | ALL: Worship – "Transformed for Justice"<br>Speaker: Dr. Michelle Alexander         | OPCC-Exhibition Hall A               |
|                   | 9:00 pm – 10:30 pm | ABWIM "After Party"                                                                 | OPCC-Courtyard Room TBD              |
|                   | 9:30 pm – 11:00 pm | "Songs to Lift Spirits & Soothe Souls"                                              | SI-Maple                             |
|                   | 9:30 pm – 11:00 pm | Young Adult Reception (ABHMS)                                                       | HIS-Plaza                            |

|                   |                     | SATURDAY, JUNE 22, 2013                                                                         |                                   |
|-------------------|---------------------|-------------------------------------------------------------------------------------------------|-----------------------------------|
| want to<br>attend | Time                | Event                                                                                           | Place                             |
|                   | 7:00 am – Midnight  | Prayer Room                                                                                     | SI-Juniper                        |
|                   | 7:00 am – Midnight  | Prayer Wall                                                                                     | OPCC-SI Walkway                   |
|                   | 7:00 am – Midnight  | Regional Youth Representatives                                                                  | CS-Hardage Room                   |
|                   | 7:30 am – 9:00 am   | Breakfast: ABHMS Mission Tour (have meal ticket ready)                                          | OPCC-Courtyard Room TBD           |
|                   | 7:30 am – 9:00 am   | <b>Breakfast: American Baptist Seminary of the West</b><br>(have meal ticket ready)             | OPCC-Courtyard Room TBD           |
|                   | 7:30 am – 9:00 am   | Breakfast: Baptist World Alliance (have meal ticket ready)                                      | OPCC-Courtyard Room TBD           |
|                   | 7:30 am – 9:00 am   | Breakfast: Coalition for Baptist Principles (have meal ticket ready)                            | OPCC-Courtyard Room TBD           |
|                   | 7:30 am – 9:00 am   | Breakfast: "Friends of ABCUSA" (by invitation)                                                  | OPCC-Courtyard Room TBD           |
|                   | 7:30 am – 9:00 am   | Breakfast: Haitian American Baptist Caucus (have meal ticket ready)                             | ) SI-Maple                        |
|                   | 7:30 am – 9:00 am   | Breakfast: Ottawa University (have meal ticket ready)                                           | OPCC-Courtyard Room TBD           |
|                   | 8:00 am – 7:00 pm   | Registration Open                                                                               | OPCC-Registration Pre-Function    |
|                   | 9:00 am – 7:00 pm   | Mission Summit Exhibits Open                                                                    | OPCC-Ballroom                     |
|                   | 9:30 am – 11:00 am  | Mission Summit Conversations: Our Leaders                                                       | SI-Leatherwood                    |
|                   | 9:30 am – 11:00 am  | Mission Summit Conversations: Our Witness                                                       | OPCC-Courtyard Room TBD           |
|                   | 9:30 am – 11:00 am  | Mission Summit Conversations: Our Future                                                        | OPCC-Courtyard Room TBD           |
|                   | 10:00 am – 6:00 pm  | Labyrinth Experience                                                                            | OPCC-Outside Exhibition Hall B    |
|                   | 10:00 am – 6:00 pm  | Prayer Station                                                                                  | OPCC-Outside Exhibition Hall A    |
|                   | 11:00 am – 12:00 pm | MMBB Annuitant Reception (by invitation)                                                        | <b>OPCC-Ballroom Pre-Function</b> |
|                   | 11:15 am – 11:45 am | Prayer Team: Taizé Worship                                                                      | SI-Juniper                        |
|                   | 12:00 pm – 2:30 pm  | Luncheon: International Ministries (have meal ticket ready)                                     | SI-Cottonwood Ballroom            |
|                   | 2:30 pm – 4:30 pm   | ABHMS Coffeehouse                                                                               | OPCC-Exhibit Booth 209            |
|                   | 2:45 pm – 3:45 pm   | Mission Summit Conversations: Our Leaders                                                       | SI-Leatherwood                    |
|                   | 2:45 pm – 3:45 pm   | Mission Summit Conversations: Our Witness                                                       | OPCC-Courtyard Room TBD           |
|                   | 2:45 pm – 3:45 pm   | Mission Summit Conversations: Our Future                                                        | OPCC-Courtyard Room TBD           |
|                   | 3:00 pm – 5:00 pm   | ABMen Chainsaw Demonstration                                                                    | OPCC-Parking Lot                  |
|                   | 4:00 pm – 5:00 pm   | Mission Summit Conversations Reporting Session                                                  | OPCC-Exhibition Hall A            |
|                   | 5:00 pm – 6:45 pm   | Dinner: ABCUSA Past Officers (by invitation)                                                    | SI-Redbud                         |
|                   | 5:00 pm – 6:45 pm   | Dinner: Andover Newton Theological School                                                       | OPCC-Courtyard Room TBD           |
|                   |                     | (have meal ticket ready)                                                                        |                                   |
|                   | 5:00 pm – 6:45 pm   | Dinner: Colgate Rochester Crozer Divinity School                                                | OPCC-Courtyard Room TBD           |
|                   |                     | (have meal ticket ready)                                                                        |                                   |
|                   | 5:00 pm – 6:45 pm   | Dinner: Franklin College (have meal ticket ready)                                               | OPCC-Courtyard Room TBD           |
|                   | 5:00 pm – 6:45 pm   | Dinner: Fuller Seminary Alumni (have meal ticket ready)                                         | OPCC-Courtyard Room TBD           |
|                   | 5:00 pm – 6:45 pm   | <b>Dinner: Palmer Seminary of Eastern University</b><br>(have meal ticket ready)                | OPCC-Courtyard Room TBD           |
|                   | 5:00 pm – 6:45 pm   | Dinner: Roger Williams Fellowship (have meal ticket ready)                                      | OPCC-Courtyard Room TBD           |
|                   | 7:00 pm – 9:00 pm   | ALL: Worship – "Transformed for Mission"<br>Speakers: Rev. Dr. Yam Kho Pau, Rev. Dr. John Upton | OPCC-Exhibition Hall A            |
|                   | 9:00 pm – 11:00 pm  | Young Adult Social (ABHMS)                                                                      | HIS-Plaza                         |
|                   | 9:30 pm – 11:00 pm  | "Youth on the Yard" (Sponsored by Local Arrangements Committee)                                 | OPCC-Outside Courtyard            |

Activity Guide continued on the next page

|                |                     | SUNDAY, JUNE 23, 2013                                                                                        |                                |
|----------------|---------------------|--------------------------------------------------------------------------------------------------------------|--------------------------------|
| want to attend | Time                | Event                                                                                                        | Place                          |
|                | 7:00 am – 5:00 pm   | Prayer Wall                                                                                                  | OPCC-SI Walkway                |
|                | 7:00 am – Midnight  | Prayer Room                                                                                                  | SI-Juniper                     |
|                | 7:00 am – Midnight  | Regional Youth Representatives                                                                               | CS-Hardage Room                |
|                | 7:30 am – 9:00 am   | Breakfast: Alderson-Broaddus College (have meal ticket ready)                                                | OPCC-Courtyard Room TBD        |
|                | 7:30 am – 9:00 am   | <b>Breakfast: American Baptist Historical Society</b><br>(have meal ticket ready)                            | OPCC-Courtyard Room TBD        |
|                | 7:30 am – 9:00 am   | Breakfast: Baptist Peace Fellowship (have meal ticket ready)                                                 | OPCC-Courtyard Room TBD        |
|                | 7:30 am – 9:00 am   | Breakfast: Intercaucus (have meal ticket ready)                                                              | OPCC-Courtyard Room TBD        |
|                | 7:30 am – 9:00 am   | Breakfast: Northern Seminary (have meal ticket ready)                                                        | OPCC-Courtyard Room TBD        |
|                | 7:30 am – 9:00 am   | Breakfast: Yale Divinity School (have meal ticket ready)                                                     | OPCC-Courtyard Room TBD        |
|                | 8:00 am – 12:00 pm  | Registration Open                                                                                            | OPCC-Registration Pre-Function |
|                | 9:00 am – 10:00 am  | Mission Summit Exhibits Open                                                                                 | OPCC-Ballroom                  |
|                | 9:30 am – 9:45 am   | ALL: Discernment Session (Delegates bring voting card)                                                       | OPCC-Exhibition Hall A         |
|                | 10:00 am – 11:30 am | ALL: Worship – "Transformed by the Spirit"                                                                   | OPCC-Exhibition Hall A         |
|                | 11:30 am – 5:00 pm  | Mission Summit Exhibits Open                                                                                 | OPCC-Ballroom                  |
|                | 12:00 pm – 2:30 pm  | Luncheon: ABHMS (have meal ticket ready)                                                                     | SI-Cottonwood Ballroom         |
|                | 2:30 pm – 4:30 pm   | ABHMS Coffeehouse                                                                                            | OPCC-Exhibit Booth 209         |
|                | 2:45 pm – 4:45 pm   | Mission Summit Conversations: Our Leaders                                                                    | OPCC-Courtyard Pre-Function    |
|                | 2:45 pm – 4:45 pm   | Mission Summit Conversations: Our Witness                                                                    | OPCC-Courtyard Room TBD        |
|                | 2:45 pm – 4:45 pm   | Mission Summit Conversations: Our Future                                                                     | OPCC-Courtyard Room TBD        |
|                | 7:00 pm – 9:00 pm   | ALL: Worship – "Transformed for Today"<br>Speaker: Rev. Matthew Sturtevant                                   | OPCC-Exhibition Hall A         |
|                | 9:15 pm – 10:30 pm  | Reception: ABCUSA President/Officers/Board of General<br>Ministries Members and former General Board Members | OPCC-Courtyard Pre-Function    |