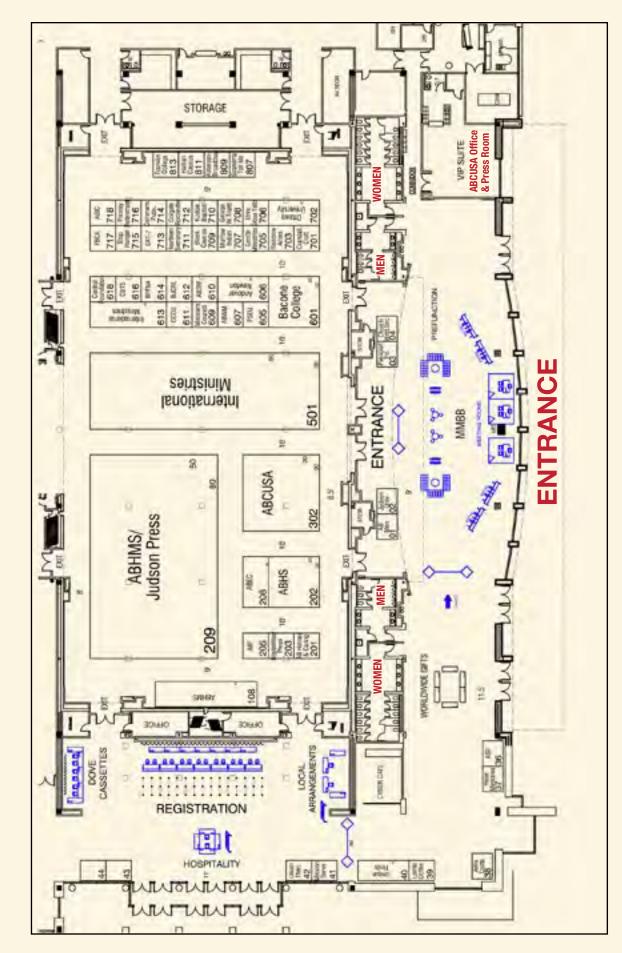

## **ABCUSA** wishes to thank the **Regional Executive Ministers Council** for their sponsorship of the **Mission Summit Conversations**

The Mission Summit Conversations are an opportunity for all attendees to engage in meaningful dialogue about a topic of interest to them in a small group.

Look for the times and locations on page 16 of this booklet or visit the ABCUSA exhibit (Booth 302). Meet and talk with others interested in shaping the future of American Baptist Churches USA.