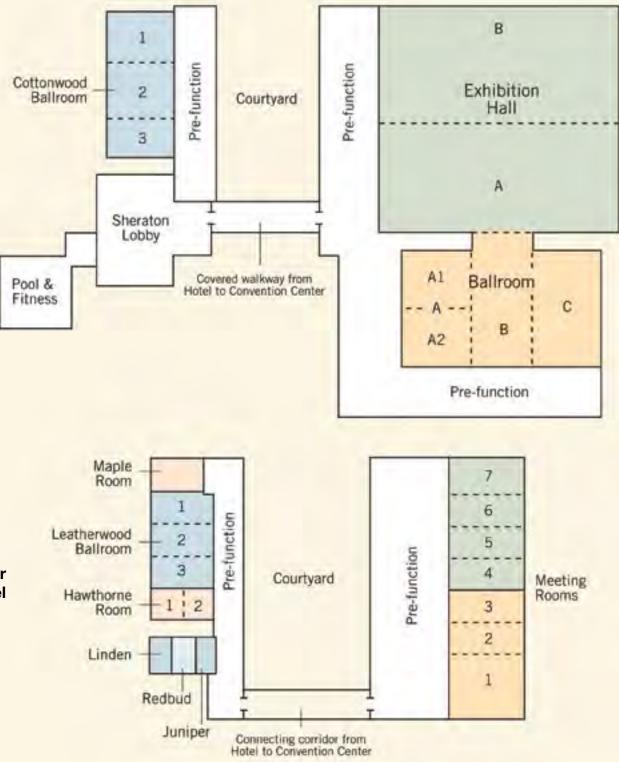

## **Daily Activity Guide**

Room numbers are subject to change. Please check the directional signs by the OPCC Courtyard Room for meeting locations.

| want to        | Time               | Event                                                                         | Place                          |
|----------------|--------------------|-------------------------------------------------------------------------------|--------------------------------|
| attend         |                    |                                                                               |                                |
|                | 4:00 pm – 8:00 pm  | Registration Open                                                             | OPCC-Registration Pre-Functio  |
|                | 7:00 pm – 9:00 pm  | Chaplains & Pastoral Counselors Reception                                     | HGI-Aspen/Birch                |
|                |                    | THURSDAY, JUNE 20, 2013                                                       |                                |
| want to attend | Time               | Event                                                                         | Place                          |
|                | 7:00 am – Midnight | Prayer Room                                                                   | SI-Juniper                     |
|                | 8:00 am – 5:00 pm  | The Barnabas Project (ABHMS)                                                  | CY-Room TBD                    |
|                | 8:00 am – 7:00 pm  | Registration Open                                                             | OPCC-Registration Pre-Function |
|                | 8:30 am – 4:00 pm  | <b>Baptist Peace Fellowship Conflict Transformation Training</b> (with lunch) | OPCC-Courtyard Room TBD        |
|                | 8:30 am – 5:00 pm  | REMC Continuing Education Event (with lunch)                                  | OPCC-Courtyard Room TBD        |
|                | 8:30 am – 6:00 pm  | ABCUSA Theologians Conference                                                 | CBTS-Room TBD                  |
|                | 9:00 am – 5:00 pm  | American Baptist Association of Colleges & Universities<br>Meeting (ABACU)    | OPCC-Courtyard Room TBD        |
|                | 9:00 am – Midnight | Prayer Wall                                                                   | OPCC-SI Walkway                |
|                | 1:00 pm – Midnight | Regional Youth Representatives                                                | CS-Hardage Room                |
|                | 2:00 pm – 8:00 pm  | World Relief Committee Meeting (includes dinner)                              | OPCC-Courtyard Room TBD        |
|                | 6:00 pm – 7:30 pm  | Dinner: Area Ministers/Region Staff (have meal ticket ready)                  | OPCC-Courtyard Room TBD        |
|                | 6:00 pm – 8:00 pm  | Dinner: Young Adults (ABHMS)                                                  | HIS-Café                       |
|                | 6:30 pm – 9:00 pm  | ABMen Meeting                                                                 | OPCC-Courtyard Room TBD        |
|                | 7:00 pm – 10:00 pm | National Black Caucus Worship                                                 | SI-Leatherwood 1 & 2           |
|                | 8:00 pm – 9:00 pm  | Young Adult Worship (ABHMS)                                                   | HIS-Plaza                      |
|                | 9:00 pm – 11:00 pm | Young Adult Social (ABHMS)                                                    | HIS-Plaza                      |

| want to<br>attend | Time               | Event                                                                               | Place                                |
|-------------------|--------------------|-------------------------------------------------------------------------------------|--------------------------------------|
|                   | 7:00 am – 8:00 pm  | Registration Open                                                                   | OPCC-Registration Pre-Function       |
|                   | 7:00 am – Midnight | Prayer Room                                                                         | SI-Juniper                           |
|                   | 7:00 am – Midnight | Prayer Wall                                                                         | OPCC-SI Walkway                      |
|                   | 7:00 am – Midnight | Regional Youth Representatives                                                      | CS-Hardage Room                      |
|                   | 7:30 am – 9:00 am  | Breakfast: AB Women's Ministries Board Alumnae (by invitation)                      | OPCC-Courtyard Room TBD              |
|                   | 7:30 am – 9:00 am  | Breakfast: Ministers Council (by invitation)                                        | OPCC-Courtyard Room TBD              |
|                   | 7:30 am – 12:00 pm | American Baptist Portuguese Speaking Caucus Mtg. (with breakfast)                   | SI-Willow Room                       |
|                   | 8:00 am – 9:00 am  | Breakfast: Young Adults (ABHMS)                                                     | HIS-Café                             |
|                   | 9:00 am – 10:00 am | Young Adult Worship (ABHMS)                                                         | HIS-Plaza                            |
|                   | 9:00 am – 12:00 pm | National Black Caucus Meeting                                                       | SI-Leatherwood 1 & 2                 |
|                   | 9:00 am – 5:00 pm  | Chaplains & Pastoral Counselor In-Service Training/Meeting                          | OPCC-Courtyard Room TBD              |
|                   | 9:30 am – 3:00 pm  | Women's Day – AB Women's Ministries (lunch included)                                | OPCC-Courtyard Room TBD              |
|                   | 9:30 am – 3:00 pm  | Hispanic American Baptist Caucus Meeting                                            | SI-Leatherwood 3                     |
|                   | 9:30 am – 3:30 pm  | Asian American Baptist Caucus Meeting                                               | SI-Maple                             |
|                   | 9:30 am – 5:00 pm  | American Baptist Indian Caucus Meeting                                              | SI-Hawthorne 2                       |
|                   | 10:00 am – 7:00 pm | Mission Summit Exhibits Open                                                        | OPCC-Ballroom                        |
|                   | 12:00 pm – 1:00 pm | Luncheon: Women's Day – AB Women's Ministries                                       | OPCC-Courtyard Pre-Function          |
|                   | 12:00 pm – 1:30 pm | Luncheon: Young Adults (ABHMS)                                                      | OPCC-Courtyard Room TBD              |
|                   | 12:00 pm – 2:30 pm | Luncheon: MMBB Member Luncheon (by invitation)                                      | SI-Cottonwood Ballroom               |
|                   | 1:45 pm – 4:30 pm  | Young Adult Meeting (ABHMS)                                                         | OPCC-Courtyard Room TBD              |
|                   | 2:00 pm – 3:30 pm  | Haitian American Baptist Caucus Meeting                                             | OPCC-Courtyard Room TBD              |
|                   | 2:30 pm – 4:30 pm  | ABHMS Coffeehouse                                                                   | OPCC-Exhibit Booth 209               |
|                   | 3:00 pm – 4:30 pm  | Mission Summit Leader Orientation                                                   | SI-Leatherwood 1 & 2                 |
|                   | 3:00 pm – 5:00 pm  | IM Missionary Partnership Teams (by invitation)                                     | SI-Birch                             |
|                   | 3:30 pm – 5:00 pm  | ABCUSA Board of General Ministries Women's Caucus Meeting                           | SI-Juniper                           |
|                   | 4:00 pm – 5:00 pm  | Mission Summit Press Conference                                                     | SI-Maple                             |
|                   | 5:00 pm – 6:45 pm  | Dinner: Asian American Baptist Caucus (have meal ticket ready)                      | OPCC-Courtyard Room TBD              |
|                   | 5:00 pm – 6:45 pm  | Dinner: Chaplains & Pastoral Counselors Merit Awards<br>(have meal ticket ready)    | OPCC-Courtyard Room TBD              |
|                   | 5:00 pm – 6:45 pm  | <b>Dinner: Christian Unity and Interfaith Relations</b><br>(have meal ticket ready) | OPCC-Courtyard Room TBD              |
|                   | 5:00 pm – 6:45 pm  | Dinner: National Black Caucus (have meal ticket ready)                              | OPCC-Courtyard Room TBD              |
|                   | 5:30 pm – 6:45 pm  | Dinner: Young Adults (ABHMS)                                                        | OPCC-Courtyard<br>(Outside Ballroom) |
|                   | 7:00 pm – 9:00 pm  | ALL: Worship – "Transformed for Justice"<br>Speaker: Dr. Michelle Alexander         | OPCC-Exhibition Hall A               |
|                   | 9:00 pm – 10:30 pm | ABWIM "After Party"                                                                 | OPCC-Courtyard Room TBD              |
|                   | 9:30 pm – 11:00 pm | "Songs to Lift Spirits & Soothe Souls"                                              | SI-Maple                             |
|                   | 9:30 pm – 11:00 pm | Young Adult Reception (ABHMS)                                                       | HIS-Plaza                            |

|                   |                     | SATURDAY, JUNE 22, 2013                                                                         |                                   |
|-------------------|---------------------|-------------------------------------------------------------------------------------------------|-----------------------------------|
| want to<br>attend | Time                | Event                                                                                           | Place                             |
|                   | 7:00 am – Midnight  | Prayer Room                                                                                     | SI-Juniper                        |
|                   | 7:00 am – Midnight  | Prayer Wall                                                                                     | OPCC-SI Walkway                   |
|                   | 7:00 am – Midnight  | Regional Youth Representatives                                                                  | CS-Hardage Room                   |
|                   | 7:30 am – 9:00 am   | Breakfast: ABHMS Mission Tour (have meal ticket ready)                                          | OPCC-Courtyard Room TBD           |
|                   | 7:30 am – 9:00 am   | <b>Breakfast: American Baptist Seminary of the West</b><br>(have meal ticket ready)             | OPCC-Courtyard Room TBD           |
|                   | 7:30 am – 9:00 am   | Breakfast: Baptist World Alliance (have meal ticket ready)                                      | OPCC-Courtyard Room TBD           |
|                   | 7:30 am – 9:00 am   | Breakfast: Coalition for Baptist Principles (have meal ticket ready)                            | OPCC-Courtyard Room TBD           |
|                   | 7:30 am – 9:00 am   | Breakfast: "Friends of ABCUSA" (by invitation)                                                  | OPCC-Courtyard Room TBD           |
|                   | 7:30 am – 9:00 am   | Breakfast: Haitian American Baptist Caucus (have meal ticket ready)                             | ) SI-Maple                        |
|                   | 7:30 am – 9:00 am   | Breakfast: Ottawa University (have meal ticket ready)                                           | OPCC-Courtyard Room TBD           |
|                   | 8:00 am – 7:00 pm   | Registration Open                                                                               | OPCC-Registration Pre-Function    |
|                   | 9:00 am – 7:00 pm   | Mission Summit Exhibits Open                                                                    | OPCC-Ballroom                     |
|                   | 9:30 am – 11:00 am  | Mission Summit Conversations: Our Leaders                                                       | SI-Leatherwood                    |
|                   | 9:30 am – 11:00 am  | Mission Summit Conversations: Our Witness                                                       | OPCC-Courtyard Room TBD           |
|                   | 9:30 am – 11:00 am  | Mission Summit Conversations: Our Future                                                        | OPCC-Courtyard Room TBD           |
|                   | 10:00 am – 6:00 pm  | Labyrinth Experience                                                                            | OPCC-Outside Exhibition Hall B    |
|                   | 10:00 am – 6:00 pm  | Prayer Station                                                                                  | OPCC-Outside Exhibition Hall A    |
|                   | 11:00 am – 12:00 pm | MMBB Annuitant Reception (by invitation)                                                        | <b>OPCC-Ballroom Pre-Function</b> |
|                   | 11:15 am – 11:45 am | Prayer Team: Taizé Worship                                                                      | SI-Juniper                        |
|                   | 12:00 pm – 2:30 pm  | Luncheon: International Ministries (have meal ticket ready)                                     | SI-Cottonwood Ballroom            |
|                   | 2:30 pm – 4:30 pm   | ABHMS Coffeehouse                                                                               | OPCC-Exhibit Booth 209            |
|                   | 2:45 pm – 3:45 pm   | Mission Summit Conversations: Our Leaders                                                       | SI-Leatherwood                    |
|                   | 2:45 pm – 3:45 pm   | Mission Summit Conversations: Our Witness                                                       | OPCC-Courtyard Room TBD           |
|                   | 2:45 pm – 3:45 pm   | Mission Summit Conversations: Our Future                                                        | OPCC-Courtyard Room TBD           |
|                   | 3:00 pm – 5:00 pm   | ABMen Chainsaw Demonstration                                                                    | OPCC-Parking Lot                  |
|                   | 4:00 pm – 5:00 pm   | Mission Summit Conversations Reporting Session                                                  | OPCC-Exhibition Hall A            |
|                   | 5:00 pm – 6:45 pm   | Dinner: ABCUSA Past Officers (by invitation)                                                    | SI-Redbud                         |
|                   | 5:00 pm – 6:45 pm   | Dinner: Andover Newton Theological School                                                       | OPCC-Courtyard Room TBD           |
|                   |                     | (have meal ticket ready)                                                                        |                                   |
|                   | 5:00 pm – 6:45 pm   | Dinner: Colgate Rochester Crozer Divinity School                                                | OPCC-Courtyard Room TBD           |
|                   |                     | (have meal ticket ready)                                                                        |                                   |
|                   | 5:00 pm – 6:45 pm   | Dinner: Franklin College (have meal ticket ready)                                               | OPCC-Courtyard Room TBD           |
|                   | 5:00 pm – 6:45 pm   | Dinner: Fuller Seminary Alumni (have meal ticket ready)                                         | OPCC-Courtyard Room TBD           |
|                   | 5:00 pm – 6:45 pm   | <b>Dinner: Palmer Seminary of Eastern University</b><br>(have meal ticket ready)                | OPCC-Courtyard Room TBD           |
|                   | 5:00 pm – 6:45 pm   | Dinner: Roger Williams Fellowship (have meal ticket ready)                                      | OPCC-Courtyard Room TBD           |
|                   | 7:00 pm – 9:00 pm   | ALL: Worship – "Transformed for Mission"<br>Speakers: Rev. Dr. Yam Kho Pau, Rev. Dr. John Upton | OPCC-Exhibition Hall A            |
|                   | 9:00 pm – 11:00 pm  | Young Adult Social (ABHMS)                                                                      | HIS-Plaza                         |
|                   | 9:30 pm – 11:00 pm  | "Youth on the Yard" (Sponsored by Local Arrangements Committee)                                 | OPCC-Outside Courtyard            |

Activity Guide continued on the next page

|                |                     | SUNDAY, JUNE 23, 2013                                                                                        |                                |
|----------------|---------------------|--------------------------------------------------------------------------------------------------------------|--------------------------------|
| want to attend | Time                | Event                                                                                                        | Place                          |
|                | 7:00 am – 5:00 pm   | Prayer Wall                                                                                                  | OPCC-SI Walkway                |
|                | 7:00 am – Midnight  | Prayer Room                                                                                                  | SI-Juniper                     |
|                | 7:00 am – Midnight  | Regional Youth Representatives                                                                               | CS-Hardage Room                |
|                | 7:30 am – 9:00 am   | Breakfast: Alderson-Broaddus College (have meal ticket ready)                                                | OPCC-Courtyard Room TBD        |
|                | 7:30 am – 9:00 am   | <b>Breakfast: American Baptist Historical Society</b><br>(have meal ticket ready)                            | OPCC-Courtyard Room TBD        |
|                | 7:30 am – 9:00 am   | Breakfast: Baptist Peace Fellowship (have meal ticket ready)                                                 | OPCC-Courtyard Room TBD        |
|                | 7:30 am – 9:00 am   | Breakfast: Intercaucus (have meal ticket ready)                                                              | OPCC-Courtyard Room TBD        |
|                | 7:30 am – 9:00 am   | Breakfast: Northern Seminary (have meal ticket ready)                                                        | OPCC-Courtyard Room TBD        |
|                | 7:30 am – 9:00 am   | Breakfast: Yale Divinity School (have meal ticket ready)                                                     | OPCC-Courtyard Room TBD        |
|                | 8:00 am – 12:00 pm  | Registration Open                                                                                            | OPCC-Registration Pre-Function |
|                | 9:00 am – 10:00 am  | Mission Summit Exhibits Open                                                                                 | OPCC-Ballroom                  |
|                | 9:30 am – 9:45 am   | ALL: Discernment Session (Delegates bring voting card)                                                       | OPCC-Exhibition Hall A         |
|                | 10:00 am – 11:30 am | ALL: Worship – "Transformed by the Spirit"                                                                   | OPCC-Exhibition Hall A         |
|                | 11:30 am – 5:00 pm  | Mission Summit Exhibits Open                                                                                 | OPCC-Ballroom                  |
|                | 12:00 pm – 2:30 pm  | Luncheon: ABHMS (have meal ticket ready)                                                                     | SI-Cottonwood Ballroom         |
|                | 2:30 pm – 4:30 pm   | ABHMS Coffeehouse                                                                                            | OPCC-Exhibit Booth 209         |
|                | 2:45 pm – 4:45 pm   | Mission Summit Conversations: Our Leaders                                                                    | OPCC-Courtyard Pre-Function    |
|                | 2:45 pm – 4:45 pm   | Mission Summit Conversations: Our Witness                                                                    | OPCC-Courtyard Room TBD        |
|                | 2:45 pm – 4:45 pm   | Mission Summit Conversations: Our Future                                                                     | OPCC-Courtyard Room TBD        |
|                | 7:00 pm – 9:00 pm   | ALL: Worship – "Transformed for Today"<br>Speaker: Rev. Matthew Sturtevant                                   | OPCC-Exhibition Hall A         |
|                | 9:15 pm – 10:30 pm  | Reception: ABCUSA President/Officers/Board of General<br>Ministries Members and former General Board Members | OPCC-Courtyard Pre-Function    |