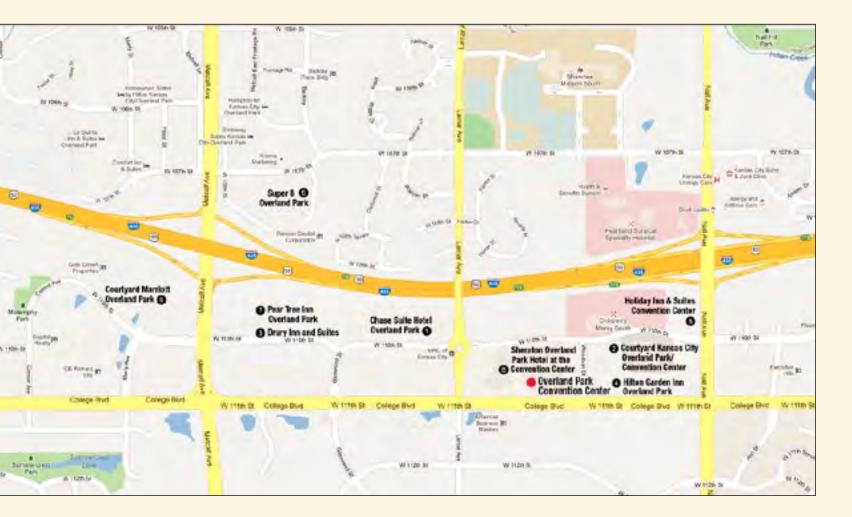

| CBTS    | Central Baptist Theological Seminary                    |  |  |
|---------|---------------------------------------------------------|--|--|
| CS      | Chase Suites                                            |  |  |
| СҮ      | Courtyard by Marriott                                   |  |  |
| , HGI   | Hilton Garden Inn                                       |  |  |
| HIS     | Holiday Inn & Suites<br>Overland Park Convention Center |  |  |
| IS OPCC |                                                         |  |  |
| SI      | Sheraton Hotel                                          |  |  |
|         |                                                         |  |  |