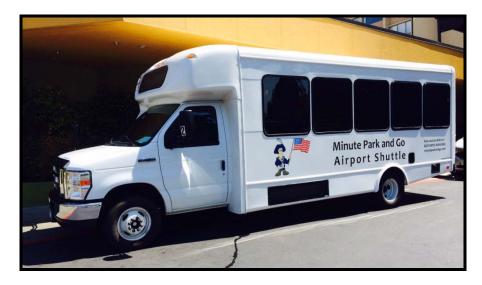

## Large White Shuttle with Minute Park and Go Airport Shuttle

## posted on the side

The first shuttle leaves our hotel at 4:15am and continuously leaves our main lobby to the airport every fifteen minutes on the fifteen minute interval until midnight.

From baggage claim at the airport, go up one level to walk across the closest sky bridge. Once in the parking garage go down one level to level three, Labeled "Courtesy Vehicles"

There are two pick up locations; island one and island three. Our shuttle service is operated by Minute Park and Go and is a large white shuttle (as seen in the photo above) a fee of \$4.00 will be charged directly to the guest(s) account for use of the hotel shuttle.