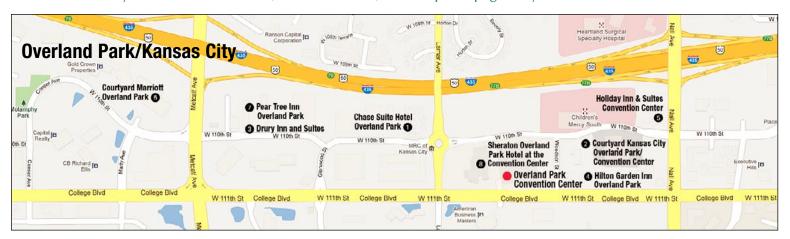

### My Agenda: Hotels, Meals & Events Information

Please check (✔) your choices for Hotels, Meals & Events, and keep this page for your reference.

- 1. Chase Suite 6300 West 110th Street Overland Park, KS 66211
- **2. Courtyard by Marriott** 11001 Woodson Avenue Overland Park, KS 66211
- **3. Drury Inn** 10963 Metcalf Avenue Overland Park, KS 66210
- **4. Hilton Garden Inn** 5800 College Boulevard Overland Park, KS 66211
- 5. Holiday Inn 10920 Nall Avenue Overland Park, KS 66211
- **6. Overland Park Marriott** 10800 Metcalf Avenue Overland Park, KS 66210
- **7. Pear Tree Inn**10951 Metcalf Avenue
  Overland Park, KS 66210
- **8. Sheraton Convention Center** 6100 College Boulevard Overland Park, KS 66211